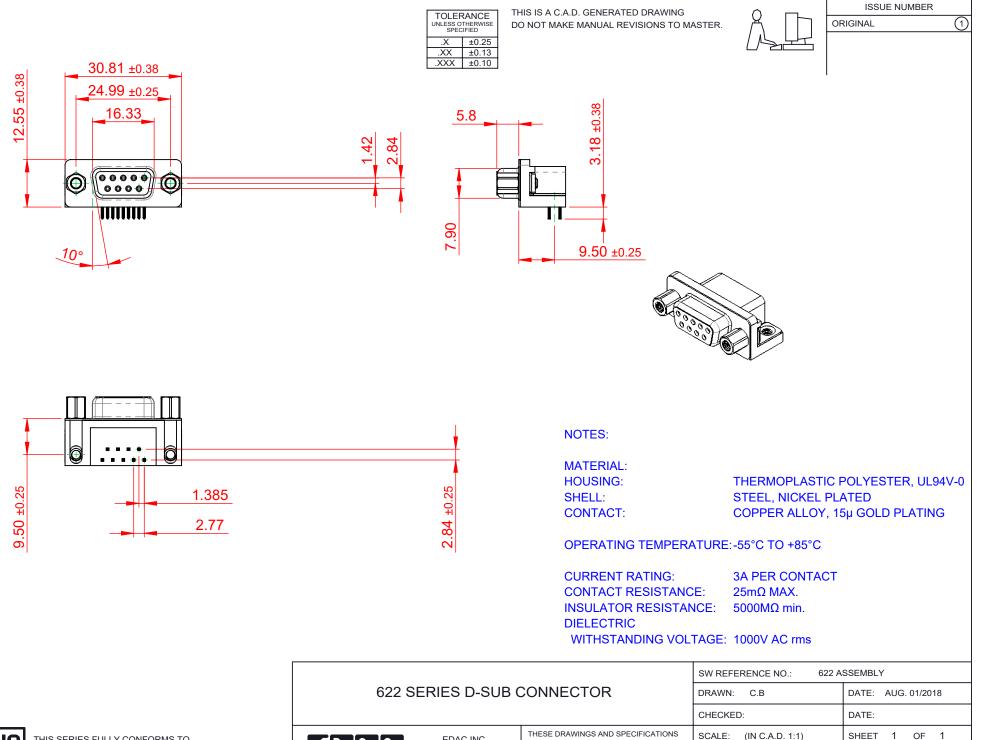

COMPLIANT

THIS SERIES FULLY CONFORMS TO THE EUROPEAN UNION DIRECTIVES 2011/65/EU FOR RoHS COMPLIANCY.

|                                                                               |                                                                                                                                      | 5.0.0                   | 5/112    |
|-------------------------------------------------------------------------------|--------------------------------------------------------------------------------------------------------------------------------------|-------------------------|----------|
|                                                                               |                                                                                                                                      | CHECKED:                | DATE:    |
| EDAC INC THESE DRAWINGS AND SPECIFICATIONS<br>ARE THE PROPERTY OF EDAC INCAND | SCALE: (IN C.A.D. 1:1)                                                                                                               | SHEET                   |          |
| TORONTO, ONTARIO<br>CANADA                                                    | SHALL NOT BE REPRODUCED OR COPIED<br>OR USED AS THE BASIS FOR THE<br>MANUFACTURE OR SALE OF APPARATUS<br>WITHOUT WRITTEN PERMISSION. | DRAWING NUMBER: 622-009 | -368-036 |
| YOUR CONNECTION TO QUALITY & SERVICE                                          |                                                                                                                                      | PART NUMBER: 622-009    | -368-036 |