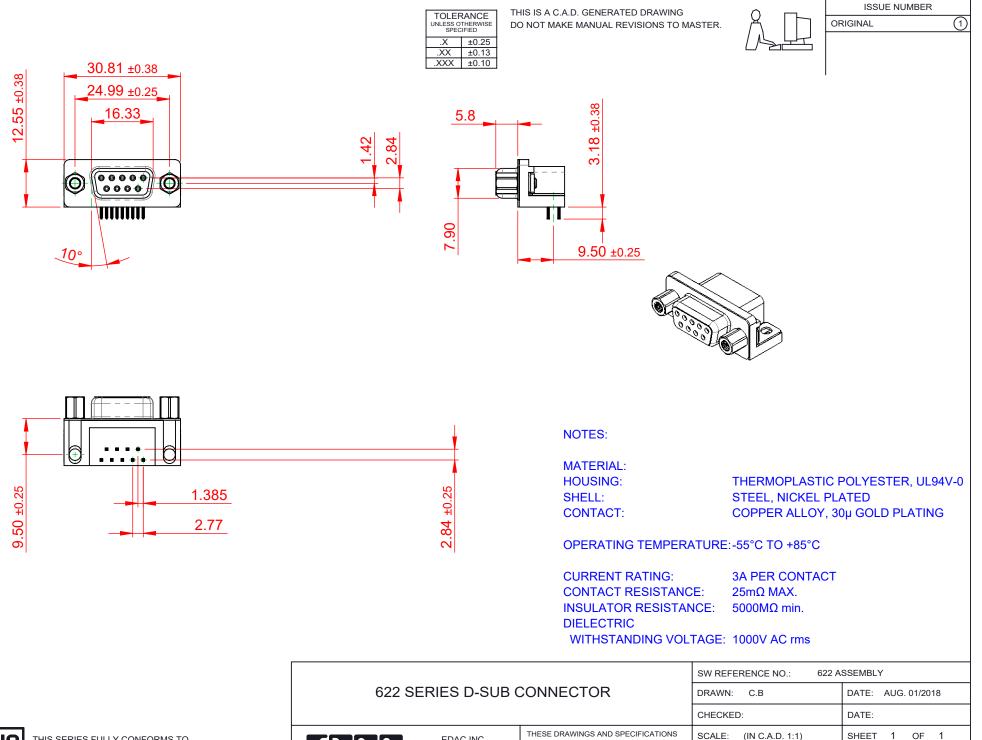

COMPLIANT

THIS SERIES FULLY CONFORMS TO THE EUROPEAN UNION DIRECTIVES 2011/65/EU FOR RoHS COMPLIANCY.

| 022 SERIES D-SOB CONNECTOR           |                                                                                                                                                                                                                | DRAWN. C.B                     |           | DATE.  | AU |
|--------------------------------------|----------------------------------------------------------------------------------------------------------------------------------------------------------------------------------------------------------------|--------------------------------|-----------|--------|----|
|                                      |                                                                                                                                                                                                                | CHECKED:                       |           | DATE:  |    |
| EDAC INC                             | THESE DRAWINGS AND SPECIFICATIONS<br>ARE THE PROPERTY OF EDAC INC.,AND<br>SHALL NOT BE REPRODUCED,OR COPIED<br>OR USED AS THE BASIS FOR THE<br>MANUFACTURE OR SALE OF APPARATUS<br>WITHOUT WRITTEN PERMISSION. | SCALE: (IN C.A.D. 1:           | :1)       | SHEET  | 1  |
| CONTOR TORONTO, ONTARIO<br>CANADA    |                                                                                                                                                                                                                | DRAWING NUMBER: 622-009-660-01 |           | 60-016 |    |
| YOUR CONNECTION TO QUALITY & SERVICE |                                                                                                                                                                                                                | PART NUMBER:                   | 622-009-6 | 60-016 |    |