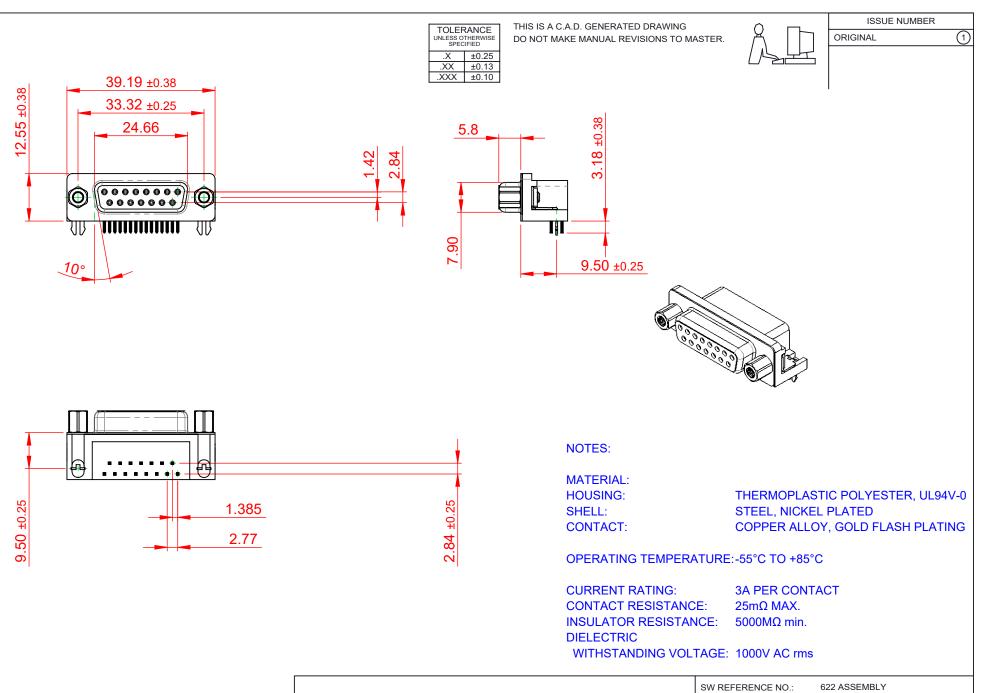

| <b>R#HS</b> |  |
|-------------|--|
| COMPLIANT   |  |

THIS SERIES FULLY CONFORMS TO THE EUROPEAN UNION DIRECTIVES 2011/65/EU FOR RoHS COMPLIANCY.

|  | 622 SERIES D-SUB (                   | DRAWN: C.B                                                                                                                            |                                 | DATE: AUG. 01/2018 |           |       |  |
|--|--------------------------------------|---------------------------------------------------------------------------------------------------------------------------------------|---------------------------------|--------------------|-----------|-------|--|
|  |                                      | CHECKED:                                                                                                                              |                                 | DATE:              |           |       |  |
|  | EDAC INC                             | THESE DRAWINGS AND SPECIFICATIONS<br>ARE THE PROPERTY OF EDAC INCAND                                                                  | SCALE: (IN C.A.D. 1:            | 1)                 | SHEET 1 O | F 1   |  |
|  | YOUR CONNECTION TO QUALITY & SERVICE | SHALL NOT BE REPRODUCED, OR COPIED<br>OR USED AS THE BASIS FOR THE<br>MANUFACTURE OR SALE OF APPARATUS<br>WITHOUT WRITTEN PERMISSION. | DRAWING NUMBER: 622-015-268-046 |                    | 268-046   | ISSUE |  |
|  |                                      |                                                                                                                                       | PART NUMBER:                    | 622-015-2          | 268-046   | 1     |  |