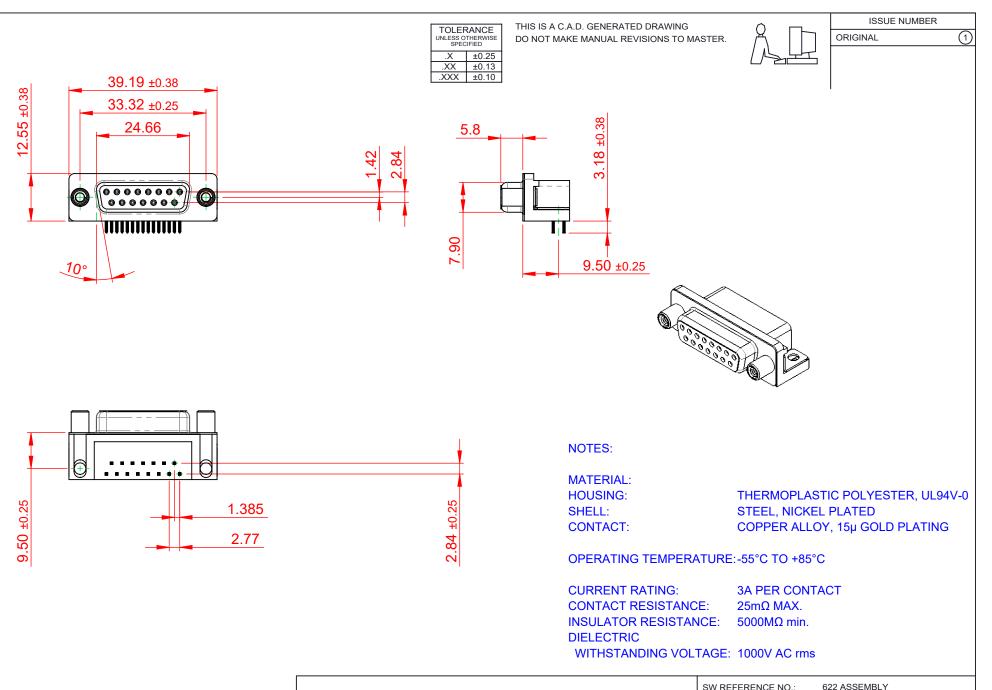

| 622 SERIES D-SUB CONNECTOR           |                            |                                                                                                                                             |                            |           |                    |       |
|--------------------------------------|----------------------------|---------------------------------------------------------------------------------------------------------------------------------------------|----------------------------|-----------|--------------------|-------|
|                                      |                            |                                                                                                                                             | DRAWN: C.B                 |           | DATE: AUG. 01/2018 |       |
|                                      |                            |                                                                                                                                             | CHECKED:                   |           | DATE:              |       |
|                                      | EDAC INC                   | THESE DRAWINGS AND SPECIFICATIONS<br>ARE THE PROPERTY OF EDAC INC.,AND<br>SHALL NOT BE REPRODUCED,OR COPIED<br>OR USED AS THE BASIS FOR THE | SCALE: (IN C.A.D. 1:1      | 1)        | SHEET 1 OF         | 1     |
|                                      | TORONTO, ONTARIO<br>CANADA |                                                                                                                                             | DRAWING NUMBER: 622-015-36 |           | 860-010            | ISSUE |
| YOUR CONNECTION TO QUALITY & SERVICE |                            | MANUFACTURE OR SALE OF APPARATUS<br>WITHOUT WRITTEN PERMISSION.                                                                             | PART NUMBER:               | 622-015-3 | 360-010            | 1     |