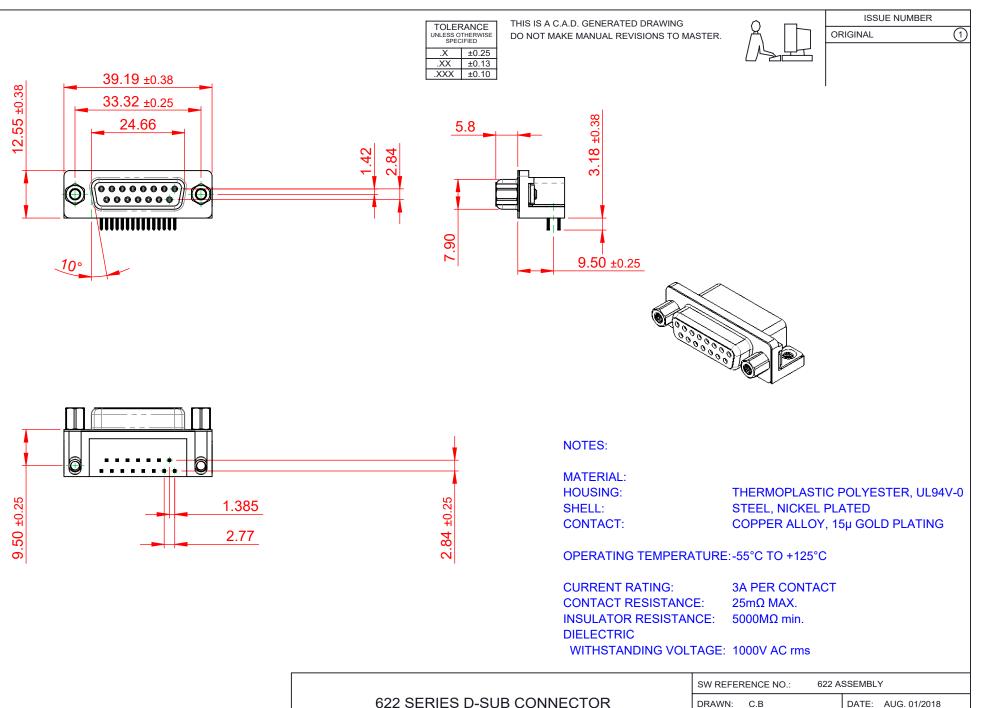

THIS SERIES FULLY CONFORMS TO THE EUROPEAN UNION DIRECTIVES 2011/65/EU FOR RoHS COMPLIANCY.

| 622 SERIES D-SUB CONNECTOR                                                     |                                                                                                                                                                                                                | DRAWN: C.B                      |           | DATE:  | AUG. ( |
|--------------------------------------------------------------------------------|----------------------------------------------------------------------------------------------------------------------------------------------------------------------------------------------------------------|---------------------------------|-----------|--------|--------|
|                                                                                |                                                                                                                                                                                                                | CHECKED:                        |           | DATE:  |        |
| EDAC INC<br>TORONTO, ONTARIO<br>CANADA<br>YOUR CONNECTION TO QUALITY & SERVICE | THESE DRAWINGS AND SPECIFICATIONS<br>ARE THE PROPERTY OF EDAC INC.,AND<br>SHALL NOT BE REPRODUCED,OR COPIED<br>OR USED AS THE BASIS FOR THE<br>MANUFACTURE OR SALE OF APPARATUS<br>WITHOUT WRITTEN PERMISSION. | SCALE: (IN C.A.D. 1:1)          | )         | SHEET  | 1      |
|                                                                                |                                                                                                                                                                                                                | DRAWING NUMBER: 622-015-368-536 |           |        |        |
|                                                                                |                                                                                                                                                                                                                | PART NUMBER: 6                  | 622-015-3 | 68-536 |        |