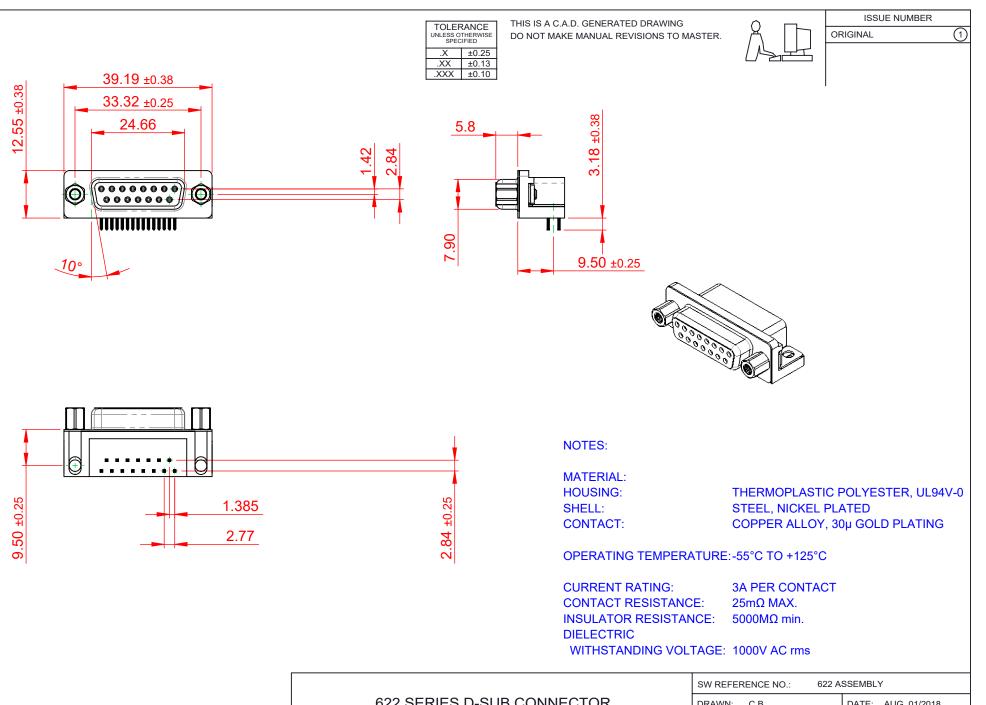

COMPLIANT THIS SERIES THE EUROPE 2011/65/EU F

| 622 SERIES D-SUB CONNECTOR           |                                                                                                                                       | DRAWN: C.B                      | DATE: AUG. 01/20 | 018   |
|--------------------------------------|---------------------------------------------------------------------------------------------------------------------------------------|---------------------------------|------------------|-------|
|                                      |                                                                                                                                       | CHECKED: DATE:                  |                  |       |
| EDAC INC                             | THESE DRAWINGS AND SPECIFICATIONS<br>ARE THE PROPERTY OF EDAC INCAND                                                                  | SCALE: (IN C.A.D. 1:1)          | SHEET 1 OF       | 1     |
| CURUE TORONTO, ONTARIO<br>CANADA     | SHALL NOT BE REPRODUCED, OR COPIED<br>OR USED AS THE BASIS FOR THE<br>MANUFACTURE OR SALE OF APPARATUS<br>WITHOUT WRITTEN PERMISSION. | DRAWING NUMBER: 622-015-660-516 |                  | ISSUE |
| YOUR CONNECTION TO QUALITY & SERVICE |                                                                                                                                       | PART NUMBER: 622-015-           | 15-660-516 1     |       |