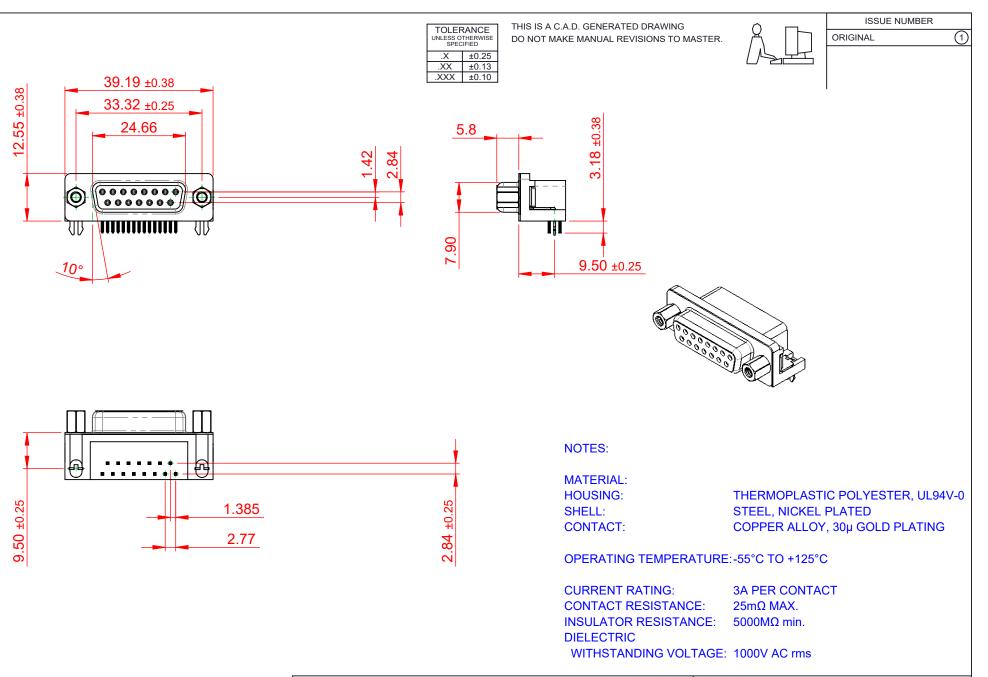

|      | 622 SERIES D-SUB CONNECTOR                                                     |                                                                                                                                                                                                                | SW REFERENCE NO.: 622 ASSEMBLY  |                  |       |
|------|--------------------------------------------------------------------------------|----------------------------------------------------------------------------------------------------------------------------------------------------------------------------------------------------------------|---------------------------------|------------------|-------|
|      |                                                                                |                                                                                                                                                                                                                | DRAWN: C.B                      | DATE: AUG. 01/20 | )18   |
|      |                                                                                |                                                                                                                                                                                                                | CHECKED:                        | DATE:            |       |
|      | EDAG INC<br>TORONTO, ONTARIO<br>CANADA<br>YOUR CONNECTION TO QUALITY & SERVICE | THESE DRAWINGS AND SPECIFICATIONS<br>ARE THE PROPERTY OF EDAC INC.,AND<br>SHALL NOT BE REPRODUCED,OR COPIED<br>OR USED AS THE BASIS FOR THE<br>MANUFACTURE OR SALE OF APPARATUS<br>WITHOUT WRITTEN PERMISSION. | SCALE: (IN C.A.D. 1:1)          | SHEET 1 OF       | 1     |
| YOUF |                                                                                |                                                                                                                                                                                                                | DRAWING NUMBER: 622-015-668-543 |                  | ISSUE |
|      |                                                                                |                                                                                                                                                                                                                | PART NUMBER: 622-015-6          | 68-543           | 1     |