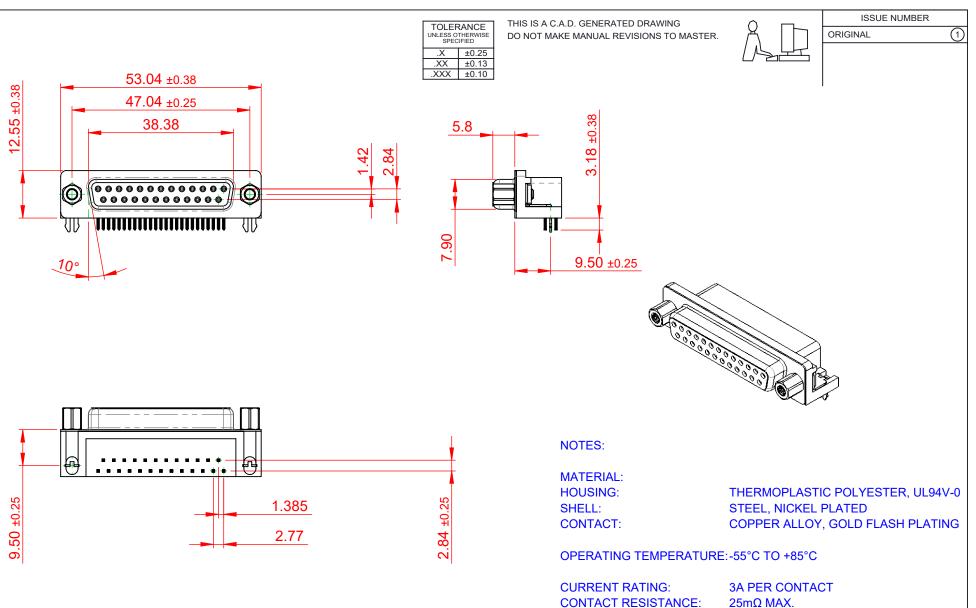

**INSULATOR RESISTANCE:** 5000MΩ min. DIELECTRIC

WITHSTANDING VOLTAGE: 1000V AC rms

|  | 622 SERIES D-SUB CONNECTOR            |                                                                 | SW REFERENCE NO.: 622 ASSEMBLY  |                  |       |
|--|---------------------------------------|-----------------------------------------------------------------|---------------------------------|------------------|-------|
|  |                                       |                                                                 | DRAWN: C.B                      | DATE: AUG. 01/20 | )18   |
|  |                                       |                                                                 | CHECKED:                        | DATE:            |       |
|  | EDAC INC                              | OR USED AS THE BASIS FOR THE                                    | SCALE: (IN C.A.D. 1:1)          | SHEET 1 OF       | 1     |
|  | EDACINC<br>TORONTO, ONTARIO<br>CANADA |                                                                 | DRAWING NUMBER: 622-025-268-046 |                  | ISSUE |
|  | YOUR CONNECTION TO QUALITY & SERVICE  | MANUFACTURE OR SALE OF APPARATUS<br>WITHOUT WRITTEN PERMISSION. | PART NUMBER: 622-025-2          | 268-046          | 1     |

THIS SERIES FULLY CONFORMS TO THE EUROPEAN UNION DIRECTIVES 2011/65/EU FOR RoHS COMPLIANCY.

| SW REFERENCE NO 022 ASSEMBLT |                    |  |  |  |  |
|------------------------------|--------------------|--|--|--|--|
| DRAWN: C.B                   | DATE: AUG. 01/2018 |  |  |  |  |
| CHECKED:                     | DATE:              |  |  |  |  |
| SCALE: (IN C.A.D. 1:1)       | SHEET 1 OF 1       |  |  |  |  |
| DRAWING NUMBER: 622-025-2    | 268-046 ISSUE      |  |  |  |  |
| PART NUMBER: 622-025-2       | 268-046 1          |  |  |  |  |