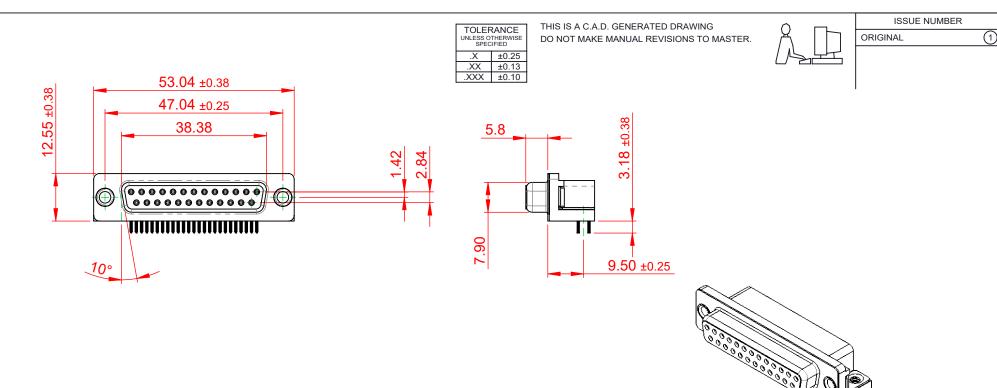

NOTES:

MATERIAL: HOUSING: SHELL: CONTACT:

THERMOPLASTIC POLYESTER, UL94V-0 STEEL, NICKEL PLATED COPPER ALLOY, 30µ GOLD PLATING

OPERATING TEMPERATURE: -55°C TO +85°C

**CURRENT RATING: 3A PER CONTACT** CONTACT RESISTANCE:  $25m\Omega$  MAX. **INSULATOR RESISTANCE:** 5000MΩ min. DIELECTRIC WITHSTANDING VOLTAGE: 1000V AC rms

| 622 SERIES D-SUB CONNECTOR                                              |                                                                                                                                                                                                                | SW REFERENCE NO.: 622 ASSEMBLY        |                    |       |
|-------------------------------------------------------------------------|----------------------------------------------------------------------------------------------------------------------------------------------------------------------------------------------------------------|---------------------------------------|--------------------|-------|
|                                                                         |                                                                                                                                                                                                                | DRAWN: C.B                            | DATE: AUG. 01/2018 |       |
|                                                                         |                                                                                                                                                                                                                | CHECKED:                              | DATE:              |       |
| EDAC INC<br>TORONTO, ONTARIO<br>CANADA<br>NNECTION TO QUALITY & SERVICE | THESE DRAWINGS AND SPECIFICATIONS<br>ARE THE PROPERTY OF EDAC INC.,AND<br>SHALL NOT BE REPRODUCED,OR COPIED<br>OR USED AS THE BASIS FOR THE<br>MANUFACTURE OR SALE OF APPARATUS<br>WITHOUT WRITTEN PERMISSION. | SCALE: (IN C.A.D. 1:1)                | SHEET 1 OF         | 1     |
|                                                                         |                                                                                                                                                                                                                | DRAWING NUMBER: 622-025-660-031 ISSUE |                    | ISSUE |
|                                                                         |                                                                                                                                                                                                                | PART NUMBER: 622-025-                 | 660-031            | 1     |

THIS SERIES FULLY CONFORMS TO THE EUROPEAN UNION DIRECTIVES 2011/65/EU FOR RoHS COMPLIANCY.