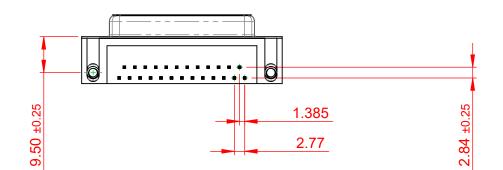

NOTES:

MATERIAL: HOUSING: SHELL: CONTACT:

THERMOPLASTIC POLYESTER, UL94V-0 STEEL, NICKEL PLATED COPPER ALLOY, 30µ GOLD PLATING

OPERATING TEMPERATURE: -55°C TO +85°C

**CURRENT RATING: 3A PER CONTACT** CONTACT RESISTANCE:  $25m\Omega$  MAX. **INSULATOR RESISTANCE:** 5000MΩ min. DIELECTRIC WITHSTANDING VOLTAGE: 1000V AC rms

| 622 SERIES D-SUB CONNECTOR                                              |                                                                                                                                                                                                                | SW REFERENCE NO.: 622 ASSEMBLY        |                    |       |
|-------------------------------------------------------------------------|----------------------------------------------------------------------------------------------------------------------------------------------------------------------------------------------------------------|---------------------------------------|--------------------|-------|
|                                                                         |                                                                                                                                                                                                                | DRAWN: C.B                            | DATE: AUG. 01/2018 |       |
|                                                                         |                                                                                                                                                                                                                | CHECKED:                              | DATE:              |       |
| EDAC INC<br>TORONTO, ONTARIO<br>CANADA<br>NNECTION TO QUALITY & SERVICE | THESE DRAWINGS AND SPECIFICATIONS<br>ARE THE PROPERTY OF EDAC INC.,AND<br>SHALL NOT BE REPRODUCED,OR COPIED<br>OR USED AS THE BASIS FOR THE<br>MANUFACTURE OR SALE OF APPARATUS<br>WITHOUT WRITTEN PERMISSION. | SCALE: (IN C.A.D. 1:1)                | SHEET 1 OF         | 1     |
|                                                                         |                                                                                                                                                                                                                | DRAWING NUMBER: 622-025-660-031 ISSUE |                    | ISSUE |
|                                                                         |                                                                                                                                                                                                                | PART NUMBER: 622-025-                 | 660-031            | 1     |

THIS SERIES FULLY CONFORMS TO THE EUROPEAN UNION DIRECTIVES 2011/65/EU FOR RoHS COMPLIANCY.