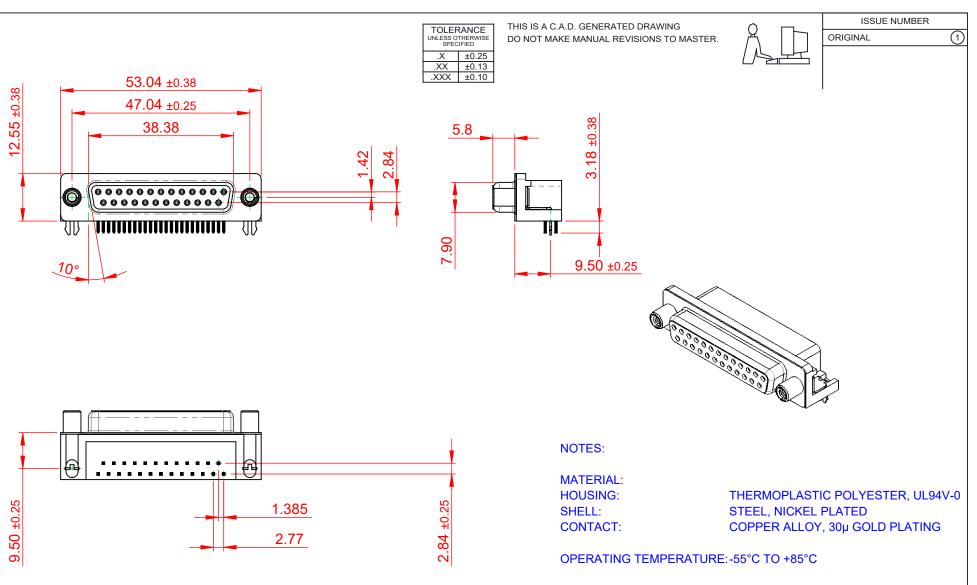

622 SERIES D-SUB CONNECTOR

EDAC INC

TORONTO, ONTARIO

CANADA

YOUR CONNECTION TO QUALITY & SERVICE

**CURRENT RATING: 3A PER CONTACT** CONTACT RESISTANCE: 25mΩ MAX. **INSULATOR RESISTANCE:** 5000MΩ min. DIELECTRIC WITHSTANDING VOLTAGE: 1000V AC rms

|                                                                                                                                                                                                                | SW REFERENCE NO.: 622 ASSEMBLY     |                    |       |
|----------------------------------------------------------------------------------------------------------------------------------------------------------------------------------------------------------------|------------------------------------|--------------------|-------|
| CONNECTOR                                                                                                                                                                                                      | DRAWN: C.B                         | DATE: AUG. 01/2018 |       |
|                                                                                                                                                                                                                | CHECKED:                           | DATE:              |       |
| THESE DRAWINGS AND SPECIFICATIONS<br>ARE THE PROPERTY OF EDAC INC.,AND<br>SHALL NOT BE REPRODUCED,OR COPIED<br>OR USED AS THE BASIS FOR THE<br>MANUFACTURE OR SALE OF APPARATUS<br>WITHOUT WRITTEN PERMISSION. | SCALE: (IN C.A.D. 1:1)             | SHEET 1 OF         | 1     |
|                                                                                                                                                                                                                | DRAWING NUMBER: 622-025-660-040 IS |                    | ISSUE |
|                                                                                                                                                                                                                | PART NUMBER: 622-025-6             | 660-040            | 1     |
|                                                                                                                                                                                                                |                                    |                    |       |