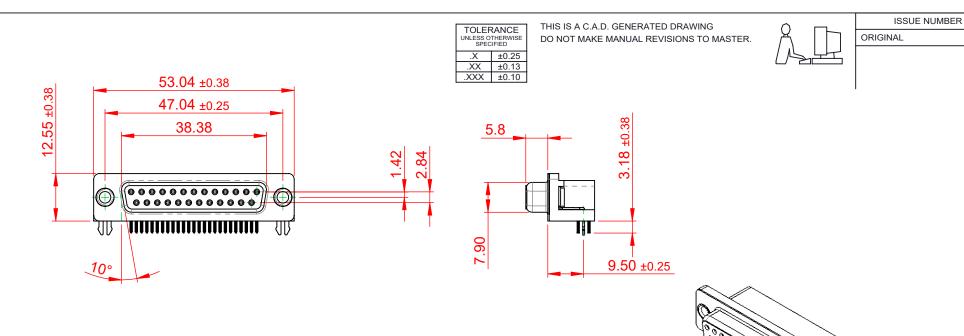

NOTES:

MATERIAL: HOUSING: SHELL: CONTACT:

THERMOPLASTIC POLYESTER, UL94V-0 STEEL, NICKEL PLATED COPPER ALLOY, 30µ GOLD PLATING

(1)

OPERATING TEMPERATURE: -55°C TO +85°C

600000

**CURRENT RATING: 3A PER CONTACT** CONTACT RESISTANCE:  $25m\Omega$  MAX. **INSULATOR RESISTANCE:** 5000MΩ min. DIELECTRIC WITHSTANDING VOLTAGE: 1000V AC rms

| 622 SERIES D-SUB CONNECTOR                                            |                                                                                                                                                                                                                | SW REFERENCE NO.: 622 ASSEMBLY  |                    |       |
|-----------------------------------------------------------------------|----------------------------------------------------------------------------------------------------------------------------------------------------------------------------------------------------------------|---------------------------------|--------------------|-------|
|                                                                       |                                                                                                                                                                                                                | DRAWN: C.B                      | DATE: AUG. 01/2018 |       |
|                                                                       |                                                                                                                                                                                                                | CHECKED:                        | DATE:              |       |
| EDAC INC<br>TORONTO, ONTARIO<br>CANADA<br>ECTION TO QUALITY & SERVICE | THESE DRAWINGS AND SPECIFICATIONS<br>ARE THE PROPERTY OF EDAC INC.,AND<br>SHALL NOT BE REPRODUCED,OR COPIED<br>OR USED AS THE BASIS FOR THE<br>MANUFACTURE OR SALE OF APPARATUS<br>WITHOUT WRITTEN PERMISSION. | SCALE: (IN C.A.D. 1:1)          | SHEET 1 OF         | 1     |
|                                                                       |                                                                                                                                                                                                                | DRAWING NUMBER: 622-025-660-041 |                    | ISSUE |
|                                                                       |                                                                                                                                                                                                                | PART NUMBER: 622-025-           | 660-041            | 1     |

THIS SERIES FULLY CONFORMS TO THE EUROPEAN UNION DIRECTIVES 2011/65/EU FOR RoHS COMPLIANCY.

| YOUR CONNECTION TO | EDAC INC<br>TORONTO, ONTARIO<br>CANADA<br>D QUALITY & SERVICE | THESE DRA<br>ARE THE PF<br>SHALL NOT<br>OR USED A<br>MANUFACT<br>WITHOUT W |
|--------------------|---------------------------------------------------------------|----------------------------------------------------------------------------|