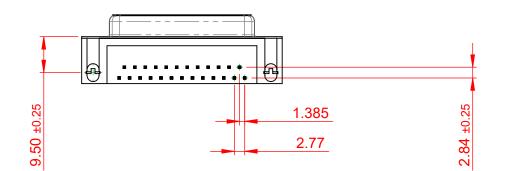

NOTES:

MATERIAL: HOUSING: SHELL: CONTACT:

THERMOPLASTIC POLYESTER, UL94V-0 STEEL, NICKEL PLATED COPPER ALLOY, 30µ GOLD PLATING

(1)

OPERATING TEMPERATURE: -55°C TO +85°C

600000

**CURRENT RATING: 3A PER CONTACT** CONTACT RESISTANCE:  $25m\Omega$  MAX. **INSULATOR RESISTANCE:** 5000MΩ min. DIELECTRIC WITHSTANDING VOLTAGE: 1000V AC rms

| 622 SERIES D-SUB CONNECTOR                                            |                                                                                                                                                                                                                | SW REFERENCE NO.: 622 ASSEMBLY  |                    |       |
|-----------------------------------------------------------------------|----------------------------------------------------------------------------------------------------------------------------------------------------------------------------------------------------------------|---------------------------------|--------------------|-------|
|                                                                       |                                                                                                                                                                                                                | DRAWN: C.B                      | DATE: AUG. 01/2018 |       |
|                                                                       |                                                                                                                                                                                                                | CHECKED:                        | DATE:              |       |
| EDAC INC<br>TORONTO, ONTARIO<br>CANADA<br>ECTION TO QUALITY & SERVICE | THESE DRAWINGS AND SPECIFICATIONS<br>ARE THE PROPERTY OF EDAC INC.,AND<br>SHALL NOT BE REPRODUCED,OR COPIED<br>OR USED AS THE BASIS FOR THE<br>MANUFACTURE OR SALE OF APPARATUS<br>WITHOUT WRITTEN PERMISSION. | SCALE: (IN C.A.D. 1:1)          | SHEET 1 OF         | 1     |
|                                                                       |                                                                                                                                                                                                                | DRAWING NUMBER: 622-025-660-041 |                    | ISSUE |
|                                                                       |                                                                                                                                                                                                                | PART NUMBER: 622-025-           | 660-041            | 1     |

THIS SERIES FULLY CONFORMS TO THE EUROPEAN UNION DIRECTIVES 2011/65/EU FOR RoHS COMPLIANCY.

| YOUR CONNECTION TO | EDAC INC<br>TORONTO, ONTARIO<br>CANADA<br>D QUALITY & SERVICE | THESE DRA<br>ARE THE PF<br>SHALL NOT<br>OR USED A<br>MANUFACT<br>WITHOUT W |
|--------------------|---------------------------------------------------------------|----------------------------------------------------------------------------|