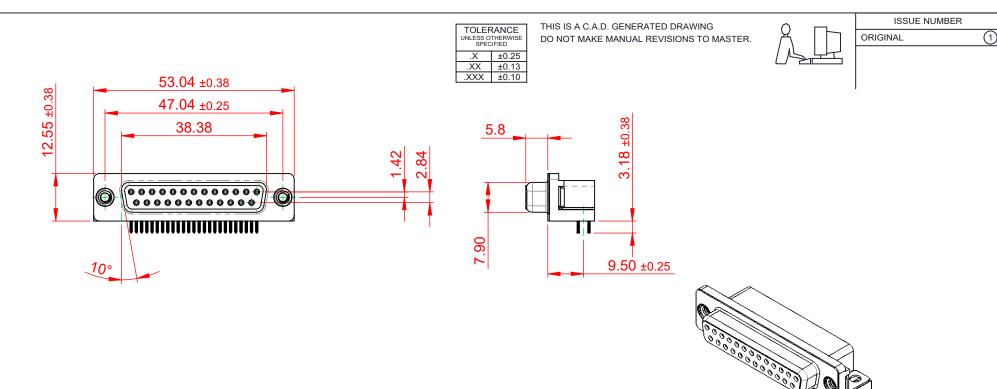

NOTES:

MATERIAL: HOUSING: SHELL: CONTACT:

THERMOPLASTIC POLYESTER, UL94V-0 STEEL, NICKEL PLATED COPPER ALLOY, 30µ GOLD PLATING

OPERATING TEMPERATURE: -55°C TO +125°C

**CURRENT RATING:** CONTACT RESISTANCE:  $25m\Omega$  MAX. **INSULATOR RESISTANCE:** DIELECTRIC

**3A PER CONTACT** 5000MΩ min.

WITHSTANDING VOLTAGE: 1000V AC rms

| 622 SERIES D-SUB CONNECTOR                                                     |                                                                                                                                                                                                                | SW REFERENCE NO.: 622 ASSEMBLY  |                  |       |
|--------------------------------------------------------------------------------|----------------------------------------------------------------------------------------------------------------------------------------------------------------------------------------------------------------|---------------------------------|------------------|-------|
|                                                                                |                                                                                                                                                                                                                | DRAWN: C.B                      | DATE: AUG. 01/20 | )18   |
|                                                                                |                                                                                                                                                                                                                | CHECKED:                        | DATE:            |       |
| EDAC INC<br>TORONTO, ONTARIO<br>CANADA<br>YOUR CONNECTION TO QUALITY & SERVICE | THESE DRAWINGS AND SPECIFICATIONS<br>ARE THE PROPERTY OF EDAC INC.,AND<br>SHALL NOT BE REPRODUCED,OR COPIED<br>OR USED AS THE BASIS FOR THE<br>MANUFACTURE OR SALE OF APPARATUS<br>WITHOUT WRITTEN PERMISSION. | SCALE: (IN C.A.D. 1:1)          | SHEET 1 OF       | 1     |
|                                                                                |                                                                                                                                                                                                                | DRAWING NUMBER: 622-025-660-512 |                  | ISSUE |
|                                                                                |                                                                                                                                                                                                                | PART NUMBER: 622-025-6          | 60-512           | 1     |

THIS SERIES FULLY CONFORMS TO THE EUROPEAN UNION DIRECTIVES 2011/65/EU FOR RoHS COMPLIANCY.