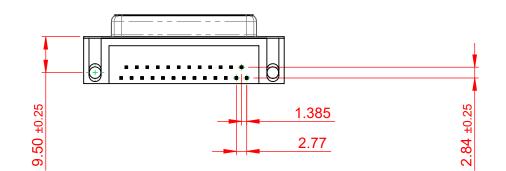

NOTES:

MATERIAL: HOUSING: SHELL: CONTACT:

THERMOPLASTIC POLYESTER, UL94V-0 STEEL, NICKEL PLATED COPPER ALLOY, 30µ GOLD PLATING

OPERATING TEMPERATURE: -55°C TO +125°C

**CURRENT RATING:** CONTACT RESISTANCE:  $25m\Omega$  MAX. **INSULATOR RESISTANCE:** DIELECTRIC

**3A PER CONTACT** 5000MΩ min.

WITHSTANDING VOLTAGE: 1000V AC rms

| 622 SERIES D-SUB CONNECTOR                                                     |                                                                                                                                                                                                                | SW REFERENCE NO.: 622 ASSEMBLY  |                  |       |
|--------------------------------------------------------------------------------|----------------------------------------------------------------------------------------------------------------------------------------------------------------------------------------------------------------|---------------------------------|------------------|-------|
|                                                                                |                                                                                                                                                                                                                | DRAWN: C.B                      | DATE: AUG. 01/20 | )18   |
|                                                                                |                                                                                                                                                                                                                | CHECKED:                        | DATE:            |       |
| EDAC INC<br>TORONTO, ONTARIO<br>CANADA<br>YOUR CONNECTION TO QUALITY & SERVICE | THESE DRAWINGS AND SPECIFICATIONS<br>ARE THE PROPERTY OF EDAC INC.,AND<br>SHALL NOT BE REPRODUCED,OR COPIED<br>OR USED AS THE BASIS FOR THE<br>MANUFACTURE OR SALE OF APPARATUS<br>WITHOUT WRITTEN PERMISSION. | SCALE: (IN C.A.D. 1:1)          | SHEET 1 OF       | 1     |
|                                                                                |                                                                                                                                                                                                                | DRAWING NUMBER: 622-025-660-512 |                  | ISSUE |
|                                                                                |                                                                                                                                                                                                                | PART NUMBER: 622-025-6          | 60-512           | 1     |

THIS SERIES FULLY CONFORMS TO THE EUROPEAN UNION DIRECTIVES 2011/65/EU FOR RoHS COMPLIANCY.