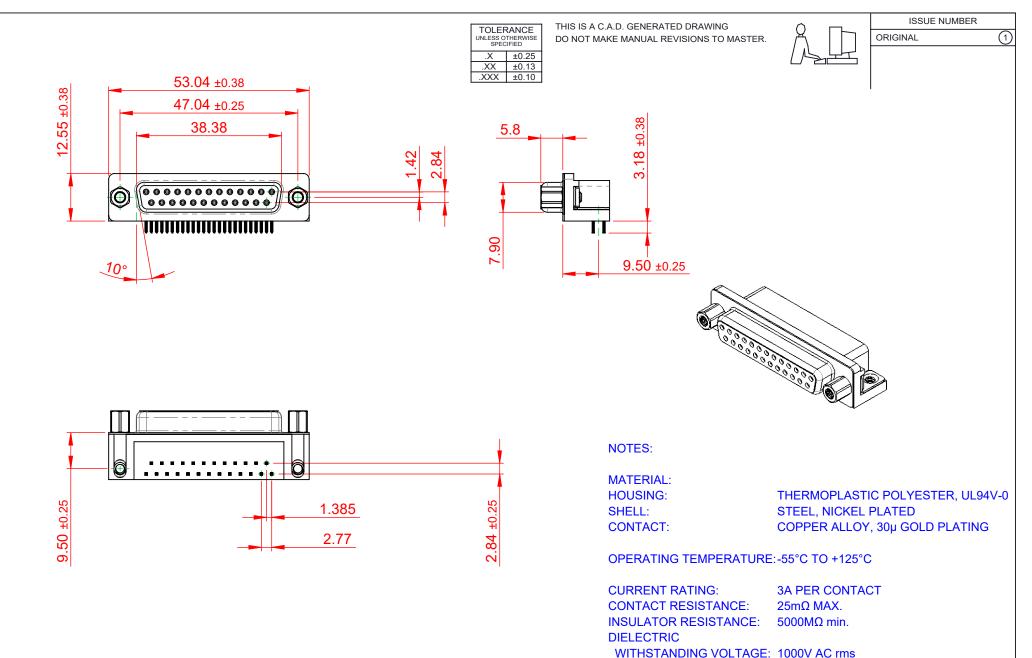

| 622 SERIES D-SUB CONNECTOR |                                                                                                                                                                                                                | SW REFERENCE NO.: 622 ASSEMBLY |                  |       |
|----------------------------|----------------------------------------------------------------------------------------------------------------------------------------------------------------------------------------------------------------|--------------------------------|------------------|-------|
|                            |                                                                                                                                                                                                                | DRAWN: C.B                     | DATE: AUG. 01/20 | )18   |
|                            |                                                                                                                                                                                                                | CHECKED:                       | DATE:            |       |
| EDAC INC                   | THESE DRAWINGS AND SPECIFICATIONS<br>ARE THE PROPERTY OF EDAC INC.,AND<br>SHALL NOT BE REPRODUCED,OR COPIED<br>OR USED AS THE BASIS FOR THE<br>MANUFACTURE OR SALE OF APPARATUS<br>WITHOUT WRITTEN PERMISSION. | SCALE: (IN C.A.D. 1:1)         | SHEET 1 OF       | 1     |
| CANADA                     |                                                                                                                                                                                                                | DRAWING NUMBER: 622-025-0      | 668-536          | ISSUE |
|                            |                                                                                                                                                                                                                | PART NUMBER: 622-025-0         | 668-536          | 1     |