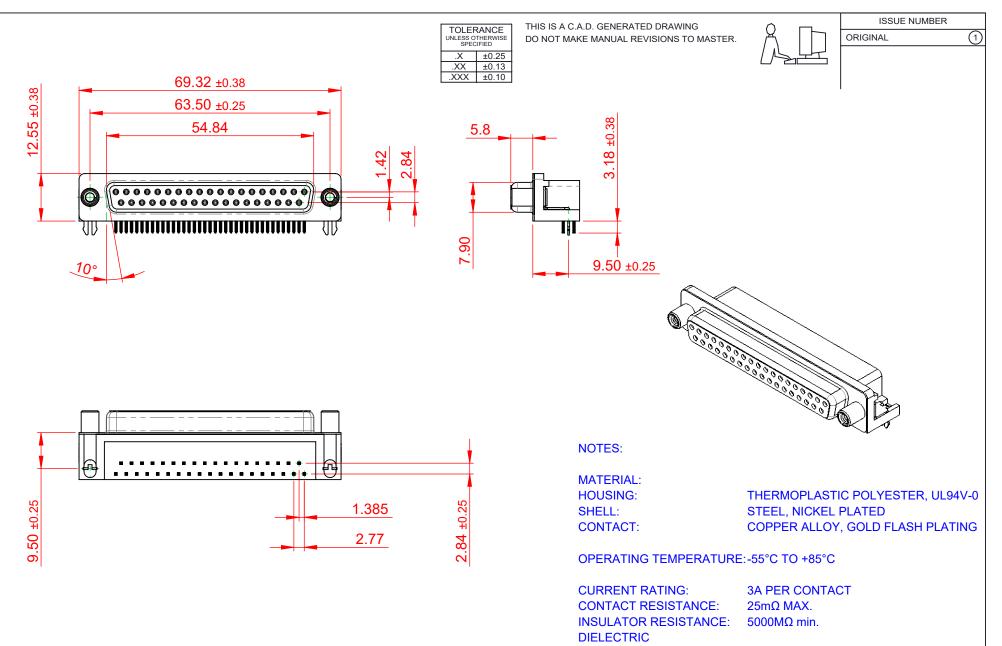

|  | 622 SERIES D-SUB CONNECTOR           |                                                                                                                                                                                                                | SW REFERENCE NO.: 622 ASSEMBLY |                  |       |
|--|--------------------------------------|----------------------------------------------------------------------------------------------------------------------------------------------------------------------------------------------------------------|--------------------------------|------------------|-------|
|  |                                      |                                                                                                                                                                                                                | DRAWN: C.B                     | DATE: AUG. 01/20 | )18   |
|  |                                      |                                                                                                                                                                                                                | CHECKED:                       | DATE:            |       |
|  | EDAC INC                             | THESE DRAWINGS AND SPECIFICATIONS<br>ARE THE PROPERTY OF EDAC INC.,AND<br>SHALL NOT BE REPRODUCED,OR COPIED<br>OR USED AS THE BASIS FOR THE<br>MANUFACTURE OR SALE OF APPARATUS<br>WITHOUT WRITTEN PERMISSION. | SCALE: (IN C.A.D. 1:1)         | SHEET 1 OF       | 1     |
|  | TORONTO, ONTARIO<br>CANADA           |                                                                                                                                                                                                                | DRAWING NUMBER: 622-037-2      | 260-040          | ISSUE |
|  | YOUR CONNECTION TO QUALITY & SERVICE |                                                                                                                                                                                                                | PART NUMBER: 622-037-2         | 260-040          | 1     |

THIS SERIES FULLY CONFORMS TO THE EUROPEAN UNION DIRECTIVES 2011/65/EU FOR RoHS COMPLIANCY.

| SW REFERENCE NO.: 622 ASSEMBLY |                    |  |  |  |  |
|--------------------------------|--------------------|--|--|--|--|
| DRAWN: C.B                     | DATE: AUG. 01/2018 |  |  |  |  |
| CHECKED:                       | DATE:              |  |  |  |  |
| SCALE: (IN C.A.D. 1:1)         | SHEET 1 OF 1       |  |  |  |  |
| DRAWING NUMBER: 622-037-2      | 260-040 ISSUE      |  |  |  |  |
| PART NUMBER: 622-037-2         | 260-040 1          |  |  |  |  |