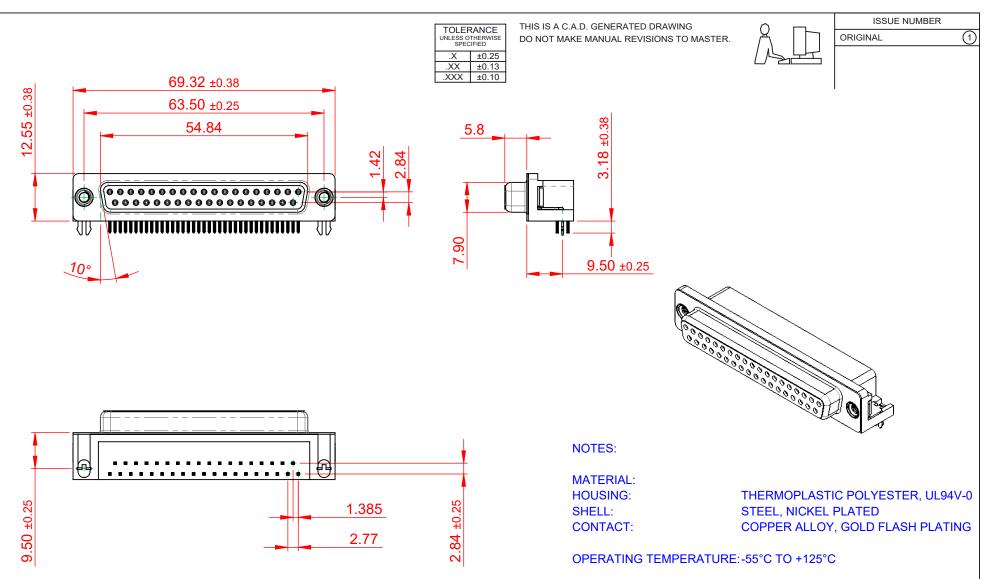

**CURRENT RATING:** CONTACT RESISTANCE: **INSULATOR RESISTANCE:** DIELECTRIC

**3A PER CONTACT**  $25m\Omega$  MAX. 5000MΩ min.

WITHSTANDING VOLTAGE: 1000V AC rms

|                   |                                 | SW REFERENCE NO.: 622 ASSEMBLY                                                                                                                                                                                 |                                 |                  |       |
|-------------------|---------------------------------|----------------------------------------------------------------------------------------------------------------------------------------------------------------------------------------------------------------|---------------------------------|------------------|-------|
|                   | 622 SERIES D-SUB CONNECTOR      |                                                                                                                                                                                                                | DRAWN: C.B                      | DATE: AUG. 01/20 | )18   |
|                   |                                 |                                                                                                                                                                                                                | CHECKED:                        | DATE:            |       |
| YOUR CONNECTION T | EDAC INC                        | THESE DRAWINGS AND SPECIFICATIONS<br>ARE THE PROPERTY OF EDAC INC.,AND<br>SHALL NOT BE REPRODUCED,OR COPIED<br>OR USED AS THE BASIS FOR THE<br>MANUFACTURE OR SALE OF APPARATUS<br>WITHOUT WRITTEN PERMISSION. | SCALE: (IN C.A.D. 1:1)          | SHEET 1 OF       | 1     |
|                   | TORONTO, ONTARIO<br>CANADA      |                                                                                                                                                                                                                | DRAWING NUMBER: 622-037-260-545 |                  | ISSUE |
|                   | CONNECTION TO QUALITY & SERVICE |                                                                                                                                                                                                                | PART NUMBER: 622-037-2          | 260-545          | 1     |