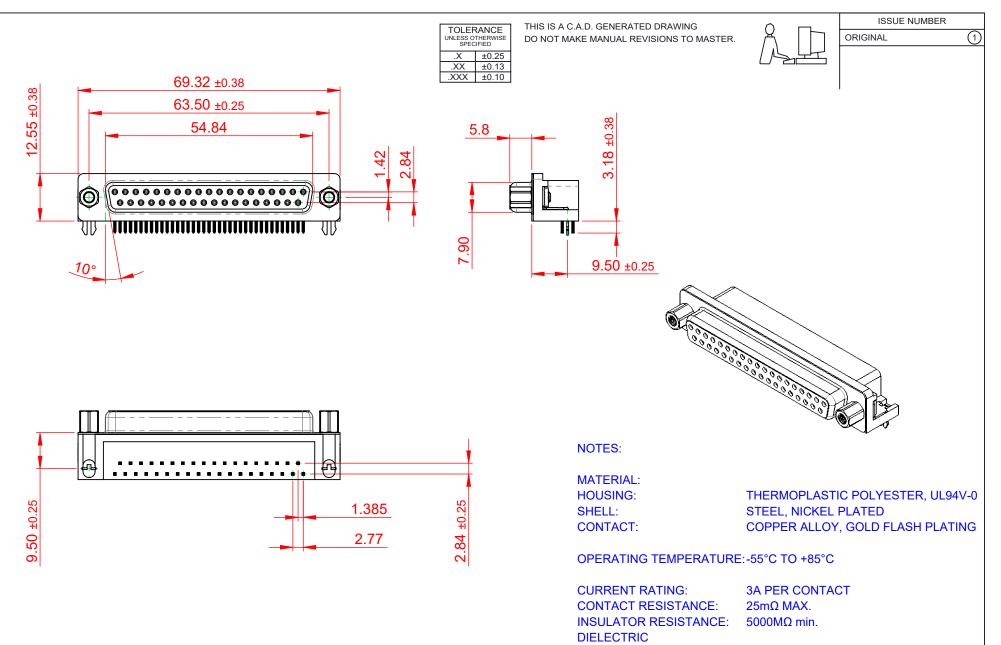

WITHSTANDING VOLTAGE: 1000V AC rms

|                 |                               | SW REFERENCE NO.: 622 ASSEMBLY                                                                                                        |                                 |                    |       |
|-----------------|-------------------------------|---------------------------------------------------------------------------------------------------------------------------------------|---------------------------------|--------------------|-------|
|                 | 622 SERIES D-SUB CONNECTOR    |                                                                                                                                       | DRAWN: C.B                      | DATE: AUG. 01/2018 |       |
|                 |                               |                                                                                                                                       |                                 | DATE:              |       |
|                 | EDAC INC                      | THESE DRAWINGS AND SPECIFICATIONS<br>ARE THE PROPERTY OF EDAC INC.,AND                                                                | SCALE: (IN C.A.D. 1:1)          | SHEET 1 OF         | 1     |
| YOUR CONNECTION | TORONTO, ONTARIO<br>CANADA    | SHALL NOT BE REPRODUCED, OR COPIED<br>OR USED AS THE BASIS FOR THE<br>MANUFACTURE OR SALE OF APPARATUS<br>WITHOUT WRITTEN PERMISSION. | DRAWING NUMBER: 622-037-268-046 |                    | ISSUE |
|                 | NNECTION TO QUALITY & SERVICE |                                                                                                                                       | PART NUMBER: 622-037-2          | 268-046            | 1     |

THIS SERIES FULLY CONFORMS TO THE EUROPEAN UNION DIRECTIVES 2011/65/EU FOR R₀HS COMPLIANCY.