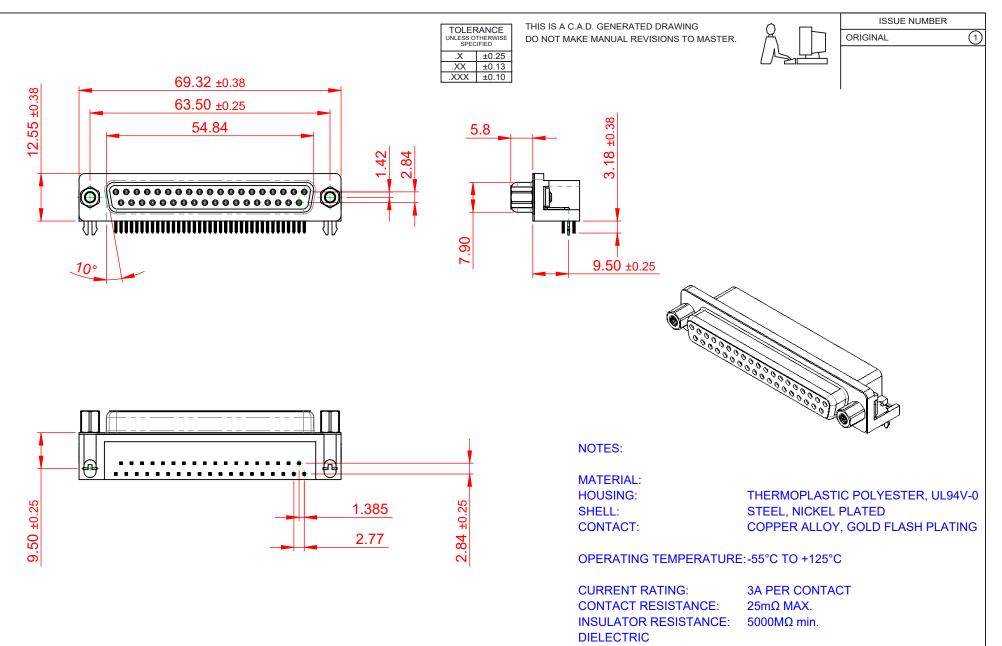

WITHSTANDING VOLTAGE: 1000V AC rms

|    |                                                                                |                                                                                                                                                                                                                | SW REFERENCE NO.: 622 ASSEMBLY  |                  |       |
|----|--------------------------------------------------------------------------------|----------------------------------------------------------------------------------------------------------------------------------------------------------------------------------------------------------------|---------------------------------|------------------|-------|
|    |                                                                                |                                                                                                                                                                                                                | DRAWN: C.B                      | DATE: AUG. 01/20 | )18   |
|    |                                                                                |                                                                                                                                                                                                                | CHECKED:                        | DATE:            |       |
| Yo | EDAC INC<br>TORONTO, ONTARIO<br>CANADA<br>YOUR CONNECTION TO QUALITY & SERVICE | THESE DRAWINGS AND SPECIFICATIONS<br>ARE THE PROPERTY OF EDAC INC.,AND<br>SHALL NOT BE REPRODUCED,OR COPIED<br>OR USED AS THE BASIS FOR THE<br>MANUFACTURE OR SALE OF APPARATUS<br>WITHOUT WRITTEN PERMISSION. | SCALE: (IN C.A.D. 1:1)          | SHEET 1 OF       | 1     |
|    |                                                                                |                                                                                                                                                                                                                | DRAWING NUMBER: 622-037-268-546 |                  | ISSUE |
|    |                                                                                |                                                                                                                                                                                                                | PART NUMBER: 622-037-2          | 268-546          | 1     |