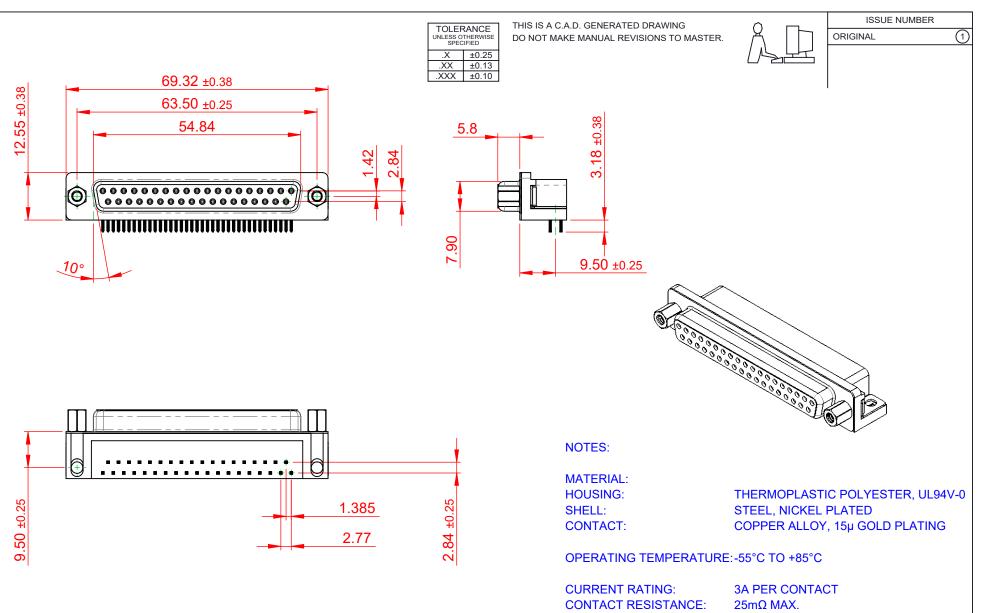

**INSULATOR RESISTANCE:** 5000MΩ min. DIELECTRIC WITHSTANDING VOLTAGE: 1000V AC rms

| 622 SERIES D-SUB CONNECTOR                                                     |                                                                                                                                                                                                                | SW REFERENCE NO.: 622 ASSEMBLY  |                  |       |
|--------------------------------------------------------------------------------|----------------------------------------------------------------------------------------------------------------------------------------------------------------------------------------------------------------|---------------------------------|------------------|-------|
|                                                                                |                                                                                                                                                                                                                | DRAWN: C.B                      | DATE: AUG. 01/20 | )18   |
|                                                                                |                                                                                                                                                                                                                | CHECKED:                        | DATE:            |       |
| EDAG INC<br>TORONTO, ONTARIO<br>CANADA<br>YOUR CONNECTION TO QUALITY & SERVICE | THESE DRAWINGS AND SPECIFICATIONS<br>ARE THE PROPERTY OF EDAC INC.,AND<br>SHALL NOT BE REPRODUCED,OR COPIED<br>OR USED AS THE BASIS FOR THE<br>MANUFACTURE OR SALE OF APPARATUS<br>WITHOUT WRITTEN PERMISSION. | SCALE: (IN C.A.D. 1:1)          | SHEET 1 OF       | 1     |
|                                                                                |                                                                                                                                                                                                                | DRAWING NUMBER: 622-037-360-013 |                  | ISSUE |
|                                                                                |                                                                                                                                                                                                                | PART NUMBER: 622-037-3          | 360-013          | 1     |

COMPLIANT

THIS SERIES FULLY CONFORMS TO THE EUROPEAN UNION DIRECTIVES 2011/65/EU FOR RoHS COMPLIANCY.

| SW REFERENCE NO.: 622 ASSEMBLY |                    |  |  |  |  |
|--------------------------------|--------------------|--|--|--|--|
| DRAWN: C.B                     | DATE: AUG. 01/2018 |  |  |  |  |
| CHECKED:                       | DATE:              |  |  |  |  |
| SCALE: (IN C.A.D. 1:1)         | SHEET 1 OF 1       |  |  |  |  |
| DRAWING NUMBER: 622-037-3      | 360-013 ISSUE      |  |  |  |  |
| PART NUMBER: 622-037-3         | 360-013 1          |  |  |  |  |