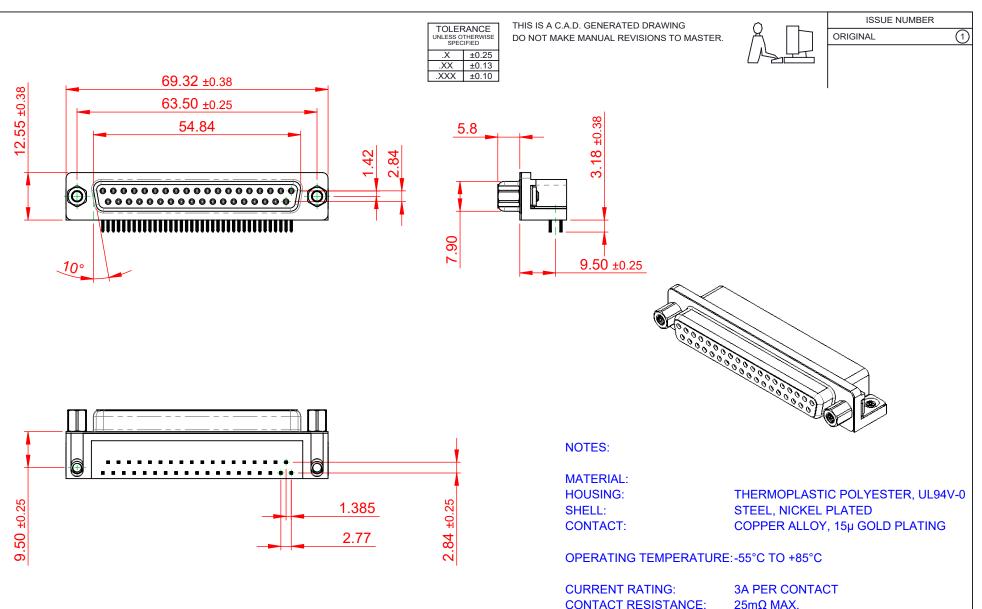

CONTACT RESISTANCE: 25mΩ MAX. **INSULATOR RESISTANCE:** 5000MΩ min. DIELECTRIC WITHSTANDING VOLTAGE: 1000V AC rms

| 622 SERIES D-SUB CONNECTOR                                            |                                                                                                                                                                                                                | SW REFERENCE NO.: 622 ASSEMBLY       |                    |       |
|-----------------------------------------------------------------------|----------------------------------------------------------------------------------------------------------------------------------------------------------------------------------------------------------------|--------------------------------------|--------------------|-------|
|                                                                       |                                                                                                                                                                                                                | DRAWN: C.B                           | DATE: AUG. 01/2018 |       |
|                                                                       |                                                                                                                                                                                                                | CHECKED:                             | DATE:              |       |
| EDAC INC<br>TORONTO, ONTARIO<br>CANADA<br>ECTION TO QUALITY & SERVICE | THESE DRAWINGS AND SPECIFICATIONS<br>ARE THE PROPERTY OF EDAC INC.,AND<br>SHALL NOT BE REPRODUCED,OR COPIED<br>OR USED AS THE BASIS FOR THE<br>MANUFACTURE OR SALE OF APPARATUS<br>WITHOUT WRITTEN PERMISSION. | SCALE: (IN C.A.D. 1:1)               | SHEET 1 OF         | 1     |
|                                                                       |                                                                                                                                                                                                                | DRAWING NUMBER: 622-037-360-036 ISSL |                    | ISSUE |
|                                                                       |                                                                                                                                                                                                                | PART NUMBER: 622-037-3               | 360-036            | 1     |