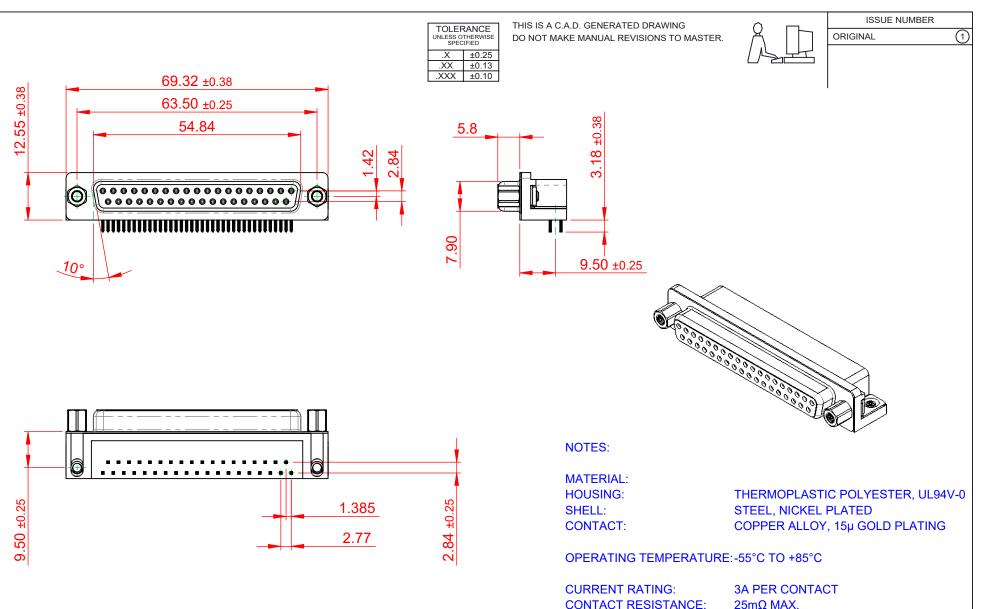

CONTACT RESISTANCE: 25mΩ MAX. **INSULATOR RESISTANCE:** 5000MΩ min. DIELECTRIC WITHSTANDING VOLTAGE: 1000V AC rms

| 622 SERIES D-SUB CONNECTOR                                            |                                                                                                                                                                                                                | SW REFERENCE NO.: 622 ASSEMBLY        |                  |       |
|-----------------------------------------------------------------------|----------------------------------------------------------------------------------------------------------------------------------------------------------------------------------------------------------------|---------------------------------------|------------------|-------|
|                                                                       |                                                                                                                                                                                                                | DRAWN: C.B. DATE: AUG. 01/2018        |                  | 19    |
|                                                                       |                                                                                                                                                                                                                | DRAVIN. C.B                           | DATE. AUG. 01/20 | 010   |
|                                                                       |                                                                                                                                                                                                                | CHECKED:                              | DATE:            |       |
| EDAC INC<br>TORONTO, ONTARIO<br>CANADA<br>ECTION TO QUALITY & SERVICE | THESE DRAWINGS AND SPECIFICATIONS<br>ARE THE PROPERTY OF EDAC INC.,AND<br>SHALL NOT BE REPRODUCED,OR COPIED<br>OR USED AS THE BASIS FOR THE<br>MANUFACTURE OR SALE OF APPARATUS<br>WITHOUT WRITTEN PERMISSION. | SCALE: (IN C.A.D. 1:1)                | SHEET 1 OF       | 1     |
|                                                                       |                                                                                                                                                                                                                | DRAWING NUMBER: 622-037-368-036 ISSUE |                  | ISSUE |
|                                                                       |                                                                                                                                                                                                                | PART NUMBER: 622-037-                 | 368-036          | 1     |