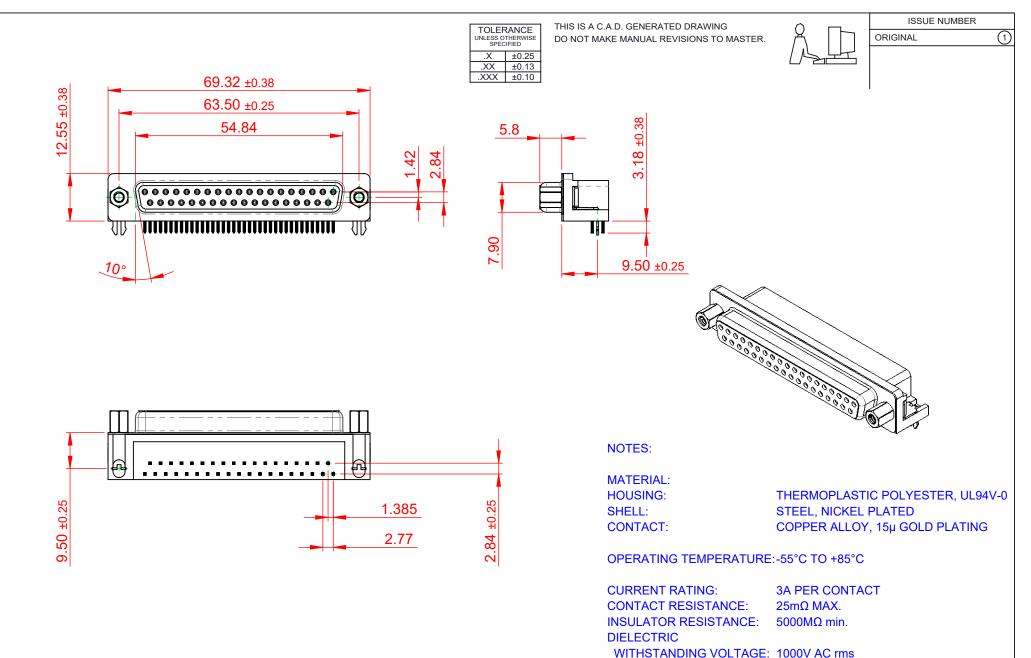

| 622 SERIES D-SUB CONNECTOR                                                           |                                                                                                                                                                                                                | SW REFERENCE NO.: 622 ASSEMBLY |                    |       |
|--------------------------------------------------------------------------------------|----------------------------------------------------------------------------------------------------------------------------------------------------------------------------------------------------------------|--------------------------------|--------------------|-------|
|                                                                                      |                                                                                                                                                                                                                | DRAWN: C.B                     | DATE: AUG. 01/2018 |       |
|                                                                                      |                                                                                                                                                                                                                | CHECKED:                       | DATE:              |       |
| EDAGE EDAC INC<br>TORONTO, ONTARIO<br>CANADA<br>YOUR CONNECTION TO QUALITY & SERVICE | THESE DRAWINGS AND SPECIFICATIONS<br>ARE THE PROPERTY OF EDAC INC.,AND<br>SHALL NOT BE REPRODUCED,OR COPIED<br>OR USED AS THE BASIS FOR THE<br>MANUFACTURE OR SALE OF APPARATUS<br>WITHOUT WRITTEN PERMISSION. | SCALE: (IN C.A.D. 1:1)         | SHEET 1 OF         | 1     |
|                                                                                      |                                                                                                                                                                                                                | DRAWING NUMBER: 622-037-       | 368-043            | ISSUE |
|                                                                                      |                                                                                                                                                                                                                | PART NUMBER: 622-037-          | 368-043            | 1     |