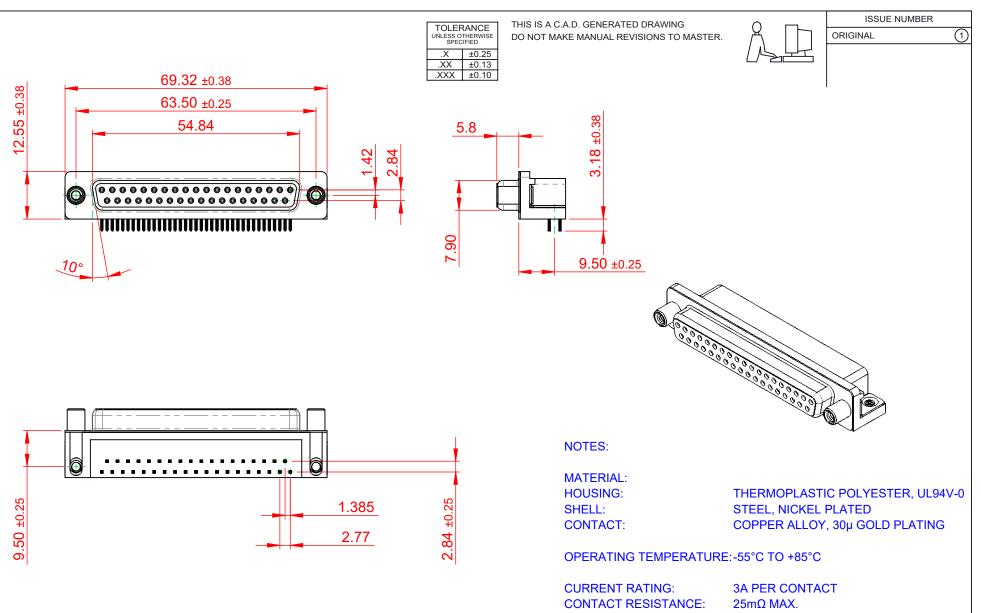

**INSULATOR RESISTANCE:** 5000MΩ min. DIELECTRIC WITHSTANDING VOLTAGE: 1000V AC rms

| 622 SERIES D-SUB CONNECTOR                                            |                                                                                                                                                                                                                | SW REFERENCE NO.: 622 ASSEMBLY |                    |       |
|-----------------------------------------------------------------------|----------------------------------------------------------------------------------------------------------------------------------------------------------------------------------------------------------------|--------------------------------|--------------------|-------|
|                                                                       |                                                                                                                                                                                                                | DRAWN: C.B                     | DATE: AUG. 01/2018 |       |
|                                                                       |                                                                                                                                                                                                                | CHECKED:                       | DATE:              |       |
| EDAC INC<br>TORONTO, ONTARIO<br>CANADA<br>ECTION TO QUALITY & SERVICE | THESE DRAWINGS AND SPECIFICATIONS<br>ARE THE PROPERTY OF EDAC INC.,AND<br>SHALL NOT BE REPRODUCED,OR COPIED<br>OR USED AS THE BASIS FOR THE<br>MANUFACTURE OR SALE OF APPARATUS<br>WITHOUT WRITTEN PERMISSION. | SCALE: (IN C.A.D. 1:1)         | SHEET 1 OF         | 1     |
|                                                                       |                                                                                                                                                                                                                | DRAWING NUMBER: 622-037-       | 660-030            | ISSUE |
|                                                                       |                                                                                                                                                                                                                | PART NUMBER: 622-037-          | 660-030            | 1     |