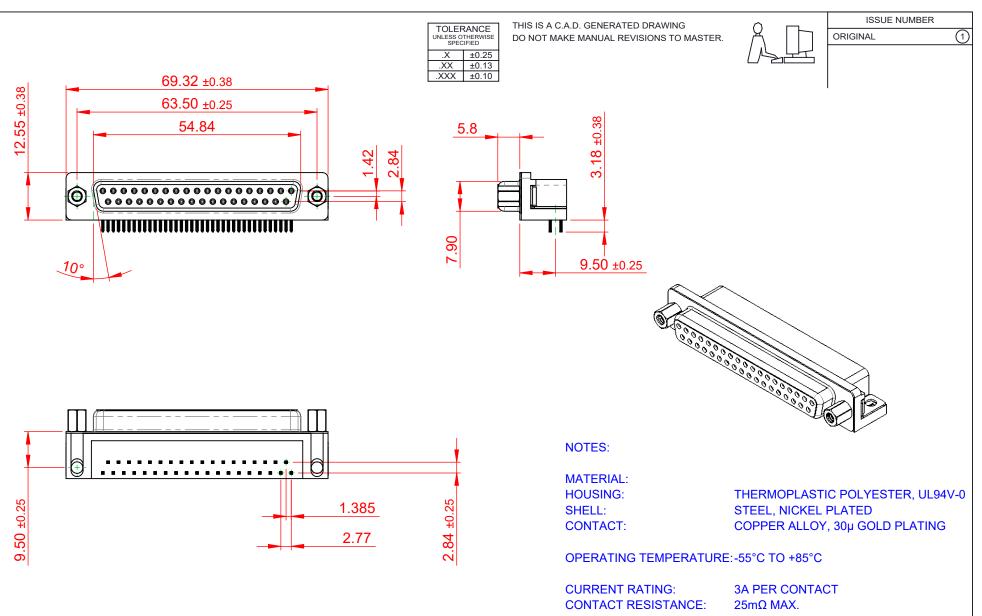

**INSULATOR RESISTANCE:** DIELECTRIC

5000MΩ min.

WITHSTANDING VOLTAGE: 1000V AC rms

|                                      |                                                                                                                                       | SW REFERENCE NO.: 622 ASSEMBLY  |            |       |
|--------------------------------------|---------------------------------------------------------------------------------------------------------------------------------------|---------------------------------|------------|-------|
| 622 SERIES D-SUB (                   | DRAWN: C.B                                                                                                                            | DATE: AUG. 01/2018              |            |       |
|                                      |                                                                                                                                       | CHECKED:                        | DATE:      |       |
| EDAC INC                             | THESE DRAWINGS AND SPECIFICATIONS<br>ARE THE PROPERTY OF EDAC INCAND                                                                  | SCALE: (IN C.A.D. 1:1)          | SHEET 1 OF | 1     |
| YOUR CONNECTION TO QUALITY & SERVICE | SHALL NOT BE REPRODUCED, OR COPIED<br>OR USED AS THE BASIS FOR THE<br>MANUFACTURE OR SALE OF APPARATUS<br>WITHOUT WRITTEN PERMISSION. | DRAWING NUMBER: 622-037-668-013 |            | ISSUE |
|                                      |                                                                                                                                       | PART NUMBER: 622-037-           | 668-013    | 1     |