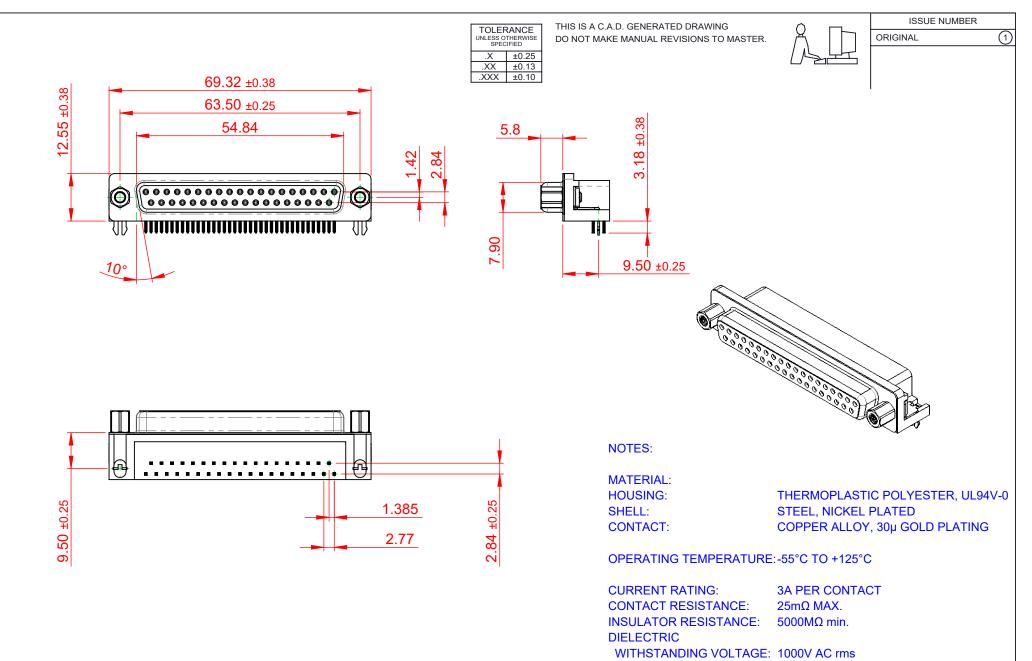

| 622 SERIES D-SUB CONNECTOR                                                     |                                                                                                                                                                                                                | SW REFERENCE NO.: 622 ASSEMBLY  |                    |       |
|--------------------------------------------------------------------------------|----------------------------------------------------------------------------------------------------------------------------------------------------------------------------------------------------------------|---------------------------------|--------------------|-------|
|                                                                                |                                                                                                                                                                                                                | DRAWN: C.B                      | DATE: AUG. 01/2018 |       |
|                                                                                |                                                                                                                                                                                                                | CHECKED: DATE:                  |                    |       |
| EDAC INC<br>TORONTO, ONTARIO<br>CANADA<br>YOUR CONNECTION TO QUALITY & SERVICE | THESE DRAWINGS AND SPECIFICATIONS<br>ARE THE PROPERTY OF EDAC INC.,AND<br>SHALL NOT BE REPRODUCED,OR COPIED<br>OR USED AS THE BASIS FOR THE<br>MANUFACTURE OR SALE OF APPARATUS<br>WITHOUT WRITTEN PERMISSION. | SCALE: (IN C.A.D. 1:1)          | SHEET 1 OF         | 1     |
|                                                                                |                                                                                                                                                                                                                | DRAWING NUMBER: 622-037-668-546 |                    | ISSUE |
|                                                                                |                                                                                                                                                                                                                | PART NUMBER: 622-037-0          | 668-546            | 1     |