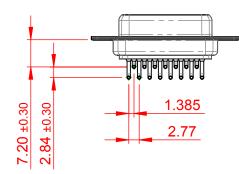

TOLERANCE UNLESS OTHERWISE SPECIFIED DO NOT MAKE MANUAL REVISIONS TO MASTER.

NOTES:

.X ±0.25

MATERIAL: HOUSING: PA6T, UL94V-0 SHELL: STEEL, Sn or Ni PLATED CONTACT: PRECISION MACHINED COPPER ALLOY SEE ORDERING GUIDE FOR CONTACT PLATING

OPERATING TEMPERATURE: -55°C ~ 125°C

CURRENT RATING: 5A PER CONTACT CONTACT RESISTANCE: 10mΩ MAX. INSULATOR RESISTANCE: 5000MΩ min. DIELECTRIC WITHSTANDING VOLTAGE: 1000V AC rms

| 622M SERIES D-SUB CONNECTOR                                                    |                                                                                                                                                                                                                | SW REFERENCE NO.: 622M ASSEMBLY |                  |       |
|--------------------------------------------------------------------------------|----------------------------------------------------------------------------------------------------------------------------------------------------------------------------------------------------------------|---------------------------------|------------------|-------|
|                                                                                |                                                                                                                                                                                                                | DRAWN: C.B                      | DATE: AUG. 01/20 | 018   |
|                                                                                |                                                                                                                                                                                                                | CHECKED: DATE:                  |                  |       |
| EDAG INC<br>TORONTO, ONTARIO<br>CANADA<br>YOUR CONNECTION TO QUALITY & SERVICE | THESE DRAWINGS AND SPECIFICATIONS<br>ARE THE PROPERTY OF EDAC INC.,AND<br>SHALL NOT BE REPRODUCED,OR COPIED<br>OR USED AS THE BASIS FOR THE<br>MANUFACTURE OR SALE OF APPARATUS<br>WITHOUT WRITTEN PERMISSION. | SCALE: 1:1                      | SHEET 1 OF       | 1     |
|                                                                                |                                                                                                                                                                                                                | DRAWING NUMBER: 622-M15-260-LT1 |                  | ISSUE |
|                                                                                |                                                                                                                                                                                                                | PART NUMBER: 622-M15            | -260-LT1         | 1     |