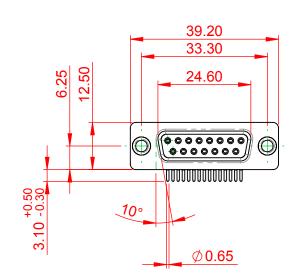

TOLERANCE UNLESS OTHERWISE SPECIFIED DO NOT MAKE MANUAL REVISIONS TO MASTER.

NOTES:

.X ±0.25

MATERIAL: HOUSING: PA6T, UL94V-0 SHELL: STEEL, Sn or Ni PLATED CONTACT: PRECISION MACHINED COPPER ALLOY SEE ORDERING GUIDE FOR CONTACT PLATING

OPERATING TEMPERATURE: -55°C ~ 125°C

CURRENT RATING: 5A PER CONTACT CONTACT RESISTANCE: 10mΩ MAX. INSULATOR RESISTANCE: 5000MΩ min. DIELECTRIC WITHSTANDING VOLTAGE: 1000V AC rms

| 622M SERIES D-SUB CONNECTOR                                                    |                                                                                                                                                                                                                | SW REFERENCE NO.: 622M ASSEMBLY |                  |       |
|--------------------------------------------------------------------------------|----------------------------------------------------------------------------------------------------------------------------------------------------------------------------------------------------------------|---------------------------------|------------------|-------|
|                                                                                |                                                                                                                                                                                                                | DRAWN: C.B                      | DATE: AUG. 01/20 | 018   |
|                                                                                |                                                                                                                                                                                                                | CHECKED: DATE:                  |                  |       |
| EDAG INC<br>TORONTO, ONTARIO<br>CANADA<br>YOUR CONNECTION TO QUALITY & SERVICE | THESE DRAWINGS AND SPECIFICATIONS<br>ARE THE PROPERTY OF EDAC INC.,AND<br>SHALL NOT BE REPRODUCED,OR COPIED<br>OR USED AS THE BASIS FOR THE<br>MANUFACTURE OR SALE OF APPARATUS<br>WITHOUT WRITTEN PERMISSION. | SCALE: 1:1                      | SHEET 1 OF       | 1     |
|                                                                                |                                                                                                                                                                                                                | DRAWING NUMBER: 622-M15-260-LT1 |                  | ISSUE |
|                                                                                |                                                                                                                                                                                                                | PART NUMBER: 622-M15            | -260-LT1         | 1     |