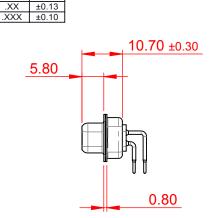

TOLERANCE UNLESS OTHERWISE SPECIFIED DO NOT MAKE MANUAL REVISIONS TO MASTER.

NOTES:

.X ±0.25

MATERIAL: HOUSING: PA6T, UL94V-0 SHELL: STEEL, Sn or Ni PLATED CONTACT: PRECISION MACHINED COPPER ALLOY SEE ORDERING GUIDE FOR CONTACT PLATING

OPERATING TEMPERATURE: -55°C ~ 125°C

CURRENT RATING: 5A PER CONTACT CONTACT RESISTANCE: 10mΩ MAX. INSULATOR RESISTANCE: 5000MΩ min. DIELECTRIC WITHSTANDING VOLTAGE: 1000V AC rms

| 622M SERIES D-SUB CONNECTOR                                                    |                                                                                                                                                                                                                | SW REFERENCE NO.: 622M ASSEMBLY |                  |       |
|--------------------------------------------------------------------------------|----------------------------------------------------------------------------------------------------------------------------------------------------------------------------------------------------------------|---------------------------------|------------------|-------|
|                                                                                |                                                                                                                                                                                                                | DRAWN: C.B                      | DATE: AUG. 01/20 | 018   |
|                                                                                |                                                                                                                                                                                                                | CHECKED: DATE:                  |                  |       |
| EDAG INC<br>TORONTO, ONTARIO<br>CANADA<br>YOUR CONNECTION TO QUALITY & SERVICE | THESE DRAWINGS AND SPECIFICATIONS<br>ARE THE PROPERTY OF EDAC INC.,AND<br>SHALL NOT BE REPRODUCED,OR COPIED<br>OR USED AS THE BASIS FOR THE<br>MANUFACTURE OR SALE OF APPARATUS<br>WITHOUT WRITTEN PERMISSION. | SCALE: 1:1                      | SHEET 1 OF       | 1     |
|                                                                                |                                                                                                                                                                                                                | DRAWING NUMBER: 622-M15-260-LT1 |                  | ISSUE |
|                                                                                |                                                                                                                                                                                                                | PART NUMBER: 622-M15            | -260-LT1         | 1     |