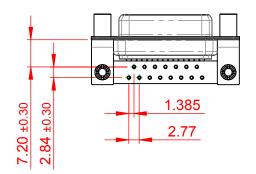

TOLERANCE UNLESS OTHERWISE SPECIFIED DO NOT MAKE MANUAL REVISIONS TO MASTER.

NOTES:

.X ±0.25

MATERIAL: HOUSING: PA6T, UL94V-0 SHELL: STEEL, Sn or Ni PLATED CONTACT: PRECISION MACHINED COPPER ALLOY SEE ORDERING GUIDE FOR CONTACT PLATING

OPERATING TEMPERATURE: -55°C ~ 125°C

CURRENT RATING: 5A PER CONTACT CONTACT RESISTANCE: 10mΩ MAX. INSULATOR RESISTANCE: 5000MΩ min. DIELECTRIC WITHSTANDING VOLTAGE: 1000V AC rms

|  | 622M SERIES D-SUB CONNECTOR                                                    |                                                                                                                                                                                                                | SW REFERENCE NO.: 622M ASSEMBLY |                 |                    |
|--|--------------------------------------------------------------------------------|----------------------------------------------------------------------------------------------------------------------------------------------------------------------------------------------------------------|---------------------------------|-----------------|--------------------|
|  |                                                                                |                                                                                                                                                                                                                | DRAWN: C.B                      | DATE: AUG. 01/2 | DATE: AUG. 01/2018 |
|  |                                                                                |                                                                                                                                                                                                                | CHECKED:                        | DATE:           |                    |
|  | EDAC INC<br>TORONTO, ONTARIO<br>CANADA<br>YOUR CONNECTION TO QUALITY & SERVICE | THESE DRAWINGS AND SPECIFICATIONS<br>ARE THE PROPERTY OF EDAC INC.,AND<br>SHALL NOT BE REPRODUCED,OR COPIED<br>OR USED AS THE BASIS FOR THE<br>MANUFACTURE OR SALE OF APPARATUS<br>WITHOUT WRITTEN PERMISSION. | SCALE: 1:1                      | SHEET 1 OF      | 1                  |
|  |                                                                                |                                                                                                                                                                                                                | DRAWING NUMBER: 622-M15-360-GT5 |                 | ISSUE              |
|  |                                                                                |                                                                                                                                                                                                                | PART NUMBER: 622-N              | 15-360-GT5      | 1                  |