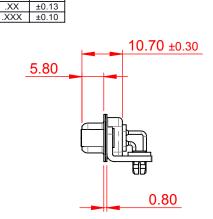

TOLERANCE UNLESS OTHERWISE SPECIFIED DO NOT MAKE MANUAL REVISIONS TO MASTER.

NOTES:

.X ±0.25

MATERIAL: HOUSING: PA6T, UL94V-0 SHELL: STEEL, Sn or Ni PLATED CONTACT: PRECISION MACHINED COPPER ALLOY SEE ORDERING GUIDE FOR CONTACT PLATING

OPERATING TEMPERATURE: -55°C ~ 125°C

CURRENT RATING: 5A PER CONTACT CONTACT RESISTANCE: 10mΩ MAX. INSULATOR RESISTANCE: 5000MΩ min. DIELECTRIC WITHSTANDING VOLTAGE: 1000V AC rms

|  | 622M SERIES D-SUB CONNECTOR                                                    |                                                                                                                                                                                                                | SW REFERENCE NO.: 622M ASSEMBLY |                 |                    |
|--|--------------------------------------------------------------------------------|----------------------------------------------------------------------------------------------------------------------------------------------------------------------------------------------------------------|---------------------------------|-----------------|--------------------|
|  |                                                                                |                                                                                                                                                                                                                | DRAWN: C.B                      | DATE: AUG. 01/2 | DATE: AUG. 01/2018 |
|  |                                                                                |                                                                                                                                                                                                                | CHECKED:                        | DATE:           |                    |
|  | EDAC INC<br>TORONTO, ONTARIO<br>CANADA<br>YOUR CONNECTION TO QUALITY & SERVICE | THESE DRAWINGS AND SPECIFICATIONS<br>ARE THE PROPERTY OF EDAC INC.,AND<br>SHALL NOT BE REPRODUCED,OR COPIED<br>OR USED AS THE BASIS FOR THE<br>MANUFACTURE OR SALE OF APPARATUS<br>WITHOUT WRITTEN PERMISSION. | SCALE: 1:1                      | SHEET 1 OF      | 1                  |
|  |                                                                                |                                                                                                                                                                                                                | DRAWING NUMBER: 622-M15-360-GT5 |                 | ISSUE              |
|  |                                                                                |                                                                                                                                                                                                                | PART NUMBER: 622-N              | 15-360-GT5      | 1                  |