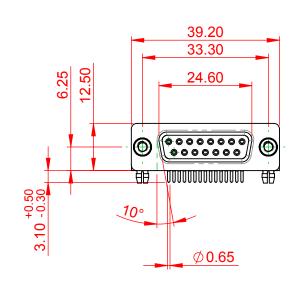

TOLERANCE UNLESS OTHERWISE SPECIFIED DO NOT MAKE MANUAL REVISIONS TO MASTER.

NOTES:

.X ±0.25

MATERIAL: HOUSING: PA6T, UL94V-0 SHELL: STEEL, Sn or Ni PLATED CONTACT: PRECISION MACHINED COPPER ALLOY SEE ORDERING GUIDE FOR CONTACT PLATING

OPERATING TEMPERATURE: -55°C ~ 125°C

CURRENT RATING: 5A PER CONTACT CONTACT RESISTANCE: 10mΩ MAX. INSULATOR RESISTANCE: 5000MΩ min. DIELECTRIC WITHSTANDING VOLTAGE: 1000V AC rms

|  | 622M SERIES D-SUB CONNECTOR                                                    |                                                                                                                                                                                                                | SW REFERENCE NO.: 622M ASSEMBLY |                 |                    |
|--|--------------------------------------------------------------------------------|----------------------------------------------------------------------------------------------------------------------------------------------------------------------------------------------------------------|---------------------------------|-----------------|--------------------|
|  |                                                                                |                                                                                                                                                                                                                | DRAWN: C.B                      | DATE: AUG. 01/2 | DATE: AUG. 01/2018 |
|  |                                                                                |                                                                                                                                                                                                                | CHECKED:                        | DATE:           |                    |
|  | EDAC INC<br>TORONTO, ONTARIO<br>CANADA<br>YOUR CONNECTION TO QUALITY & SERVICE | THESE DRAWINGS AND SPECIFICATIONS<br>ARE THE PROPERTY OF EDAC INC.,AND<br>SHALL NOT BE REPRODUCED,OR COPIED<br>OR USED AS THE BASIS FOR THE<br>MANUFACTURE OR SALE OF APPARATUS<br>WITHOUT WRITTEN PERMISSION. | SCALE: 1:1                      | SHEET 1 OF      | 1                  |
|  |                                                                                |                                                                                                                                                                                                                | DRAWING NUMBER: 622-M15-360-GT5 |                 | ISSUE              |
|  |                                                                                |                                                                                                                                                                                                                | PART NUMBER: 622-N              | 15-360-GT5      | 1                  |