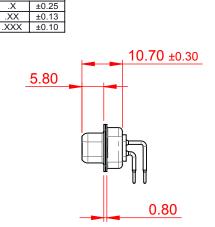

TOLERANCE UNLESS OTHERWISE SPECIFIED DO NOT MAKE MANUAL REVISIONS TO MASTER.

NOTES:

MATERIAL: HOUSING: PA6T, UL94V-0 SHELL: STEEL, Sn or Ni PLATED CONTACT: PRECISION MACHINED COPPER ALLOY SEE ORDERING GUIDE FOR CONTACT PLATING

OPERATING TEMPERATURE: -55°C ~ 125°C

CURRENT RATING: 5A PER CONTACT CONTACT RESISTANCE: 10mΩ MAX. INSULATOR RESISTANCE: 5000MΩ min. DIELECTRIC WITHSTANDING VOLTAGE: 1000V AC rms

|  | 622M SERIES D-SUB CONNECTOR                                                    |                                                                                                                                                                                                                | SW REFERENCE NO.: 622M ASSEMBLY |                    |       |
|--|--------------------------------------------------------------------------------|----------------------------------------------------------------------------------------------------------------------------------------------------------------------------------------------------------------|---------------------------------|--------------------|-------|
|  |                                                                                |                                                                                                                                                                                                                | DRAWN: C.B                      | DATE: AUG. 01/2018 |       |
|  |                                                                                |                                                                                                                                                                                                                | CHECKED:                        | DATE:              |       |
|  | EDAC INC<br>TORONTO, ONTARIO<br>CANADA<br>YOUR CONNECTION TO QUALITY & SERVICE | THESE DRAWINGS AND SPECIFICATIONS<br>ARE THE PROPERTY OF EDAC INC.,AND<br>SHALL NOT BE REPRODUCED,OR COPIED<br>OR USED AS THE BASIS FOR THE<br>MANUFACTURE OR SALE OF APPARATUS<br>WITHOUT WRITTEN PERMISSION. | SCALE: 1:1                      | SHEET 1 OF         | 1     |
|  |                                                                                |                                                                                                                                                                                                                | DRAWING NUMBER: 622-M15-360-LN1 |                    | ISSUE |
|  |                                                                                |                                                                                                                                                                                                                | PART NUMBER: 622-M15            | -360-LN1           | 1     |