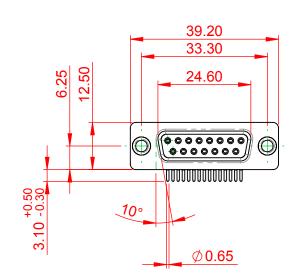

TOLERANCE UNLESS OTHERWISE SPECIFIED DO NOT MAKE MANUAL REVISIONS TO MASTER.

NOTES:

MATERIAL: HOUSING: PA6T, UL94V-0 SHELL: STEEL, Sn or Ni PLATED CONTACT: PRECISION MACHINED COPPER ALLOY SEE ORDERING GUIDE FOR CONTACT PLATING

OPERATING TEMPERATURE: -55°C ~ 125°C

CURRENT RATING: 5A PER CONTACT CONTACT RESISTANCE: 10mΩ MAX. INSULATOR RESISTANCE: 5000MΩ min. DIELECTRIC WITHSTANDING VOLTAGE: 1000V AC rms

|  | 622M SERIES D-SUB CONNECTOR                                                    |                                                                                                                                                                                                                | SW REFERENCE NO.: 622M ASSEMBLY |                    |       |
|--|--------------------------------------------------------------------------------|----------------------------------------------------------------------------------------------------------------------------------------------------------------------------------------------------------------|---------------------------------|--------------------|-------|
|  |                                                                                |                                                                                                                                                                                                                | DRAWN: C.B                      | DATE: AUG. 01/2018 |       |
|  |                                                                                |                                                                                                                                                                                                                | CHECKED:                        | DATE:              |       |
|  | EDAC INC<br>TORONTO, ONTARIO<br>CANADA<br>YOUR CONNECTION TO QUALITY & SERVICE | THESE DRAWINGS AND SPECIFICATIONS<br>ARE THE PROPERTY OF EDAC INC.,AND<br>SHALL NOT BE REPRODUCED,OR COPIED<br>OR USED AS THE BASIS FOR THE<br>MANUFACTURE OR SALE OF APPARATUS<br>WITHOUT WRITTEN PERMISSION. | SCALE: 1:1                      | SHEET 1 OF         | 1     |
|  |                                                                                |                                                                                                                                                                                                                | DRAWING NUMBER: 622-M15-360-LN1 |                    | ISSUE |
|  |                                                                                |                                                                                                                                                                                                                | PART NUMBER: 622-M15            | -360-LN1           | 1     |