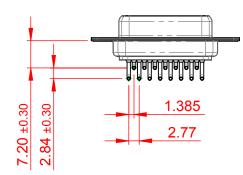

TOLERANCE UNLESS OTHERWISE SPECIFIED DO NOT MAKE MANUAL REVISIONS TO MASTER.

NOTES:

MATERIAL: HOUSING: PA6T, UL94V-0 SHELL: STEEL, Sn or Ni PLATED CONTACT: PRECISION MACHINED COPPER ALLOY SEE ORDERING GUIDE FOR CONTACT PLATING

OPERATING TEMPERATURE: -55°C ~ 125°C

CURRENT RATING: 5A PER CONTACT CONTACT RESISTANCE: 10mΩ MAX. INSULATOR RESISTANCE: 5000MΩ min. DIELECTRIC WITHSTANDING VOLTAGE: 1000V AC rms

|  | 622M SERIES D-SUB CONNECTOR                                                    |                                                                                                                                                                                                                | SW REFERENCE NO.: 622M ASSEMBLY |                    |       |
|--|--------------------------------------------------------------------------------|----------------------------------------------------------------------------------------------------------------------------------------------------------------------------------------------------------------|---------------------------------|--------------------|-------|
|  |                                                                                |                                                                                                                                                                                                                | DRAWN: C.B                      | DATE: AUG. 01/2018 |       |
|  |                                                                                |                                                                                                                                                                                                                | CHECKED:                        | DATE:              |       |
|  | EDAC INC<br>TORONTO, ONTARIO<br>CANADA<br>YOUR CONNECTION TO QUALITY & SERVICE | THESE DRAWINGS AND SPECIFICATIONS<br>ARE THE PROPERTY OF EDAC INC.,AND<br>SHALL NOT BE REPRODUCED,OR COPIED<br>OR USED AS THE BASIS FOR THE<br>MANUFACTURE OR SALE OF APPARATUS<br>WITHOUT WRITTEN PERMISSION. | SCALE: 1:1                      | SHEET 1 OF         | 1     |
|  |                                                                                |                                                                                                                                                                                                                | DRAWING NUMBER: 622-M15-360-LN1 |                    | ISSUE |
|  |                                                                                |                                                                                                                                                                                                                | PART NUMBER: 622-M15            | -360-LN1           | 1     |