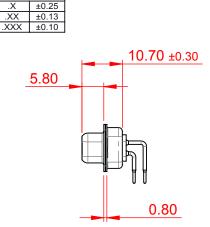

## NOTES:

MATERIAL: HOUSING: PA6T, UL94V-0 SHELL: STEEL, Sn or Ni PLATED CONTACT: PRECISION MACHINED COPPER ALLOY SEE ORDERING GUIDE FOR CONTACT PLATING

OPERATING TEMPERATURE: -55°C ~ 125°C

CURRENT RATING: 5A PER CONTACT CONTACT RESISTANCE: 10mΩ MAX. INSULATOR RESISTANCE: 5000MΩ min. DIELECTRIC WITHSTANDING VOLTAGE: 1000V AC rms