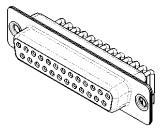

## NOTES:

MATERIAL: HOUSING: PA6T, UL94V-0 SHELL: STEEL, Sn or Ni PLATED CONTACT: PRECISION MACHINED COPPER ALLOY SEE ORDERING GUIDE FOR CONTACT PLATING

OPERATING TEMPERATURE: -55°C ~ 125°C

CURRENT RATING: 5A PER CONTACT CONTACT RESISTANCE: 10mΩ MAX. INSULATOR RESISTANCE: 5000MΩ min. DIELECTRIC WITHSTANDING VOLTAGE: 1000V AC rms