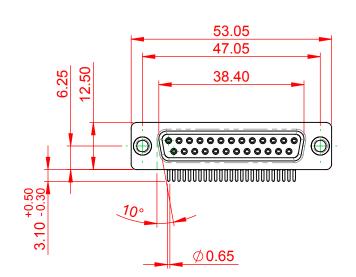

## NOTES:

MATERIAL: HOUSING: PA6T, UL94V-0 SHELL: STEEL, Sn or Ni PLATED CONTACT: PRECISION MACHINED COPPER ALLOY SEE ORDERING GUIDE FOR CONTACT PLATING

OPERATING TEMPERATURE: -55°C ~ 125°C

CURRENT RATING: 5A PER CONTACT CONTACT RESISTANCE: 10mΩ MAX. INSULATOR RESISTANCE: 5000MΩ min. DIELECTRIC WITHSTANDING VOLTAGE: 1000V AC rms