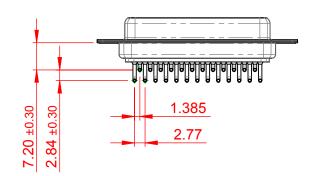

1:1                      |                    | SHEET 1 OF | 1 |
|  |                                                                                |                                                                                                                                                                                                                | DRAWING NUMBER: 622-M25-660-BT1 |                    | ISSUE      |   |
|  |                                                                                |                                                                                                                                                                                                                | PART NUMBER:                    | 622-M25-           | 660-BT1    | 1 |





THIS SERIES FULLY CONFORMS TO THE EUROPEAN UNION DIRECTIVES 2011/65/EU FOR RoHS COMPLIANCY.