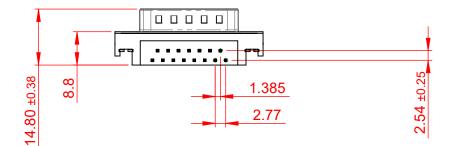

| 623 SERIES D-SUB CONNECTOR                                            |                                                                                                                                                                                                                | SW REFERENCE NO.: 623 ASSEMBLY |           |                    |      |       |  |
|-----------------------------------------------------------------------|----------------------------------------------------------------------------------------------------------------------------------------------------------------------------------------------------------------|--------------------------------|-----------|--------------------|------|-------|--|
|                                                                       |                                                                                                                                                                                                                | DRAWN: C.B                     |           | DATE: AUG. 01/2018 |      |       |  |
|                                                                       |                                                                                                                                                                                                                | CHECKED:                       |           | DATE:              |      |       |  |
| EDAC INC<br>TORONTO, ONTARIO<br>CANADA<br>ECTION TO QUALITY & SERVICE | THESE DRAWINGS AND SPECIFICATIONS<br>ARE THE PROPERTY OF EDAC INC.,AND<br>SHALL NOT BE REPRODUCED,OR COPIED<br>OR USED AS THE BASIS FOR THE<br>MANUFACTURE OR SALE OF APPARATUS<br>WITHOUT WRITTEN PERMISSION. | SCALE: 1:1                     |           | SHEET              | 1 OF | 1     |  |
|                                                                       |                                                                                                                                                                                                                | DRAWING NUMBER:                | 623-015-6 | 61-031             |      | ISSUE |  |
|                                                                       |                                                                                                                                                                                                                | PART NUMBER:                   | 623-015-6 | 61-031             |      | 1     |  |