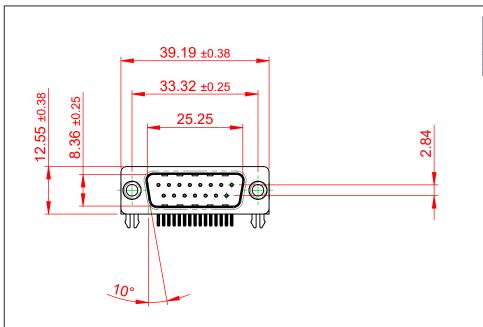

| 623 SERIES D-SUB CONNECTOR                                            |                                                                                                                                                                                                                | SW REFERENCE NO.: 623 ASSEMBLY |           |                    |      |       |  |
|-----------------------------------------------------------------------|----------------------------------------------------------------------------------------------------------------------------------------------------------------------------------------------------------------|--------------------------------|-----------|--------------------|------|-------|--|
|                                                                       |                                                                                                                                                                                                                | DRAWN: C.B                     |           | DATE: AUG. 01/2018 |      |       |  |
|                                                                       |                                                                                                                                                                                                                | CHECKED:                       |           | DATE:              |      |       |  |
| EDAC INC<br>TORONTO, ONTARIO<br>CANADA<br>ECTION TO QUALITY & SERVICE | THESE DRAWINGS AND SPECIFICATIONS<br>ARE THE PROPERTY OF EDAC INC.,AND<br>SHALL NOT BE REPRODUCED,OR COPIED<br>OR USED AS THE BASIS FOR THE<br>MANUFACTURE OR SALE OF APPARATUS<br>WITHOUT WRITTEN PERMISSION. | SCALE: 1:1                     |           | SHEET              | 1 OF | 1     |  |
|                                                                       |                                                                                                                                                                                                                | DRAWING NUMBER:                | 623-015-6 | 61-031             |      | ISSUE |  |
|                                                                       |                                                                                                                                                                                                                | PART NUMBER:                   | 623-015-6 | 61-031             |      | 1     |  |