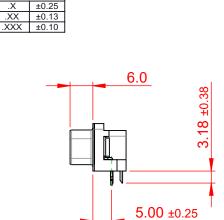

| 623 SERIES D-SUB CONNECTOR                                            |                                                                                                                                                                                                                | SW REFERENCE NO.: 623 ASSEMBLY |           |                    |      |       |  |
|-----------------------------------------------------------------------|----------------------------------------------------------------------------------------------------------------------------------------------------------------------------------------------------------------|--------------------------------|-----------|--------------------|------|-------|--|
|                                                                       |                                                                                                                                                                                                                | DRAWN: C.B                     |           | DATE: AUG. 01/2018 |      |       |  |
|                                                                       |                                                                                                                                                                                                                | CHECKED:                       |           | DATE:              |      |       |  |
| EDAC INC<br>TORONTO, ONTARIO<br>CANADA<br>ECTION TO QUALITY & SERVICE | THESE DRAWINGS AND SPECIFICATIONS<br>ARE THE PROPERTY OF EDAC INC.,AND<br>SHALL NOT BE REPRODUCED,OR COPIED<br>OR USED AS THE BASIS FOR THE<br>MANUFACTURE OR SALE OF APPARATUS<br>WITHOUT WRITTEN PERMISSION. | SCALE: 1:1                     |           | SHEET              | 1 OF | 1     |  |
|                                                                       |                                                                                                                                                                                                                | DRAWING NUMBER:                | 623-015-6 | 61-031             |      | ISSUE |  |
|                                                                       |                                                                                                                                                                                                                | PART NUMBER:                   | 623-015-6 | 61-031             |      | 1     |  |