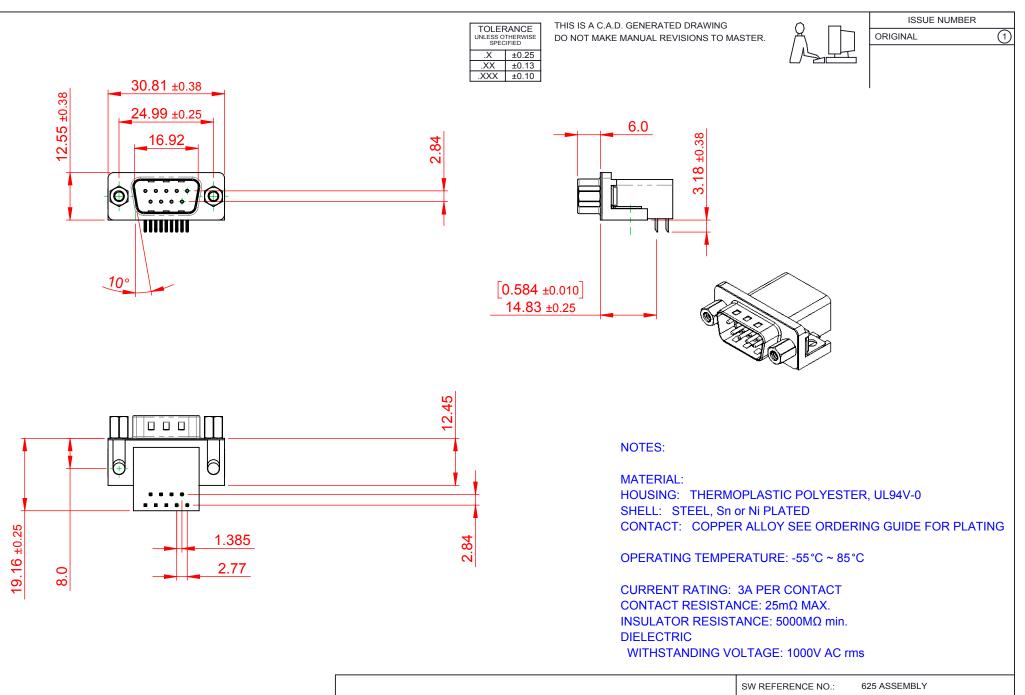

| <b>R</b> #HS |  |
|--------------|--|
| COMPLIANT    |  |

THIS SERIES FULLY CONFORMS TO THE EUROPEAN UNION DIRECTIVES 2011/65/EU FOR RoHS COMPLIANCY.

|  | 625 SERIES D-SUB                                                               | DRAWN: C.B                                                                                                                                                                                                     |                 | DATE: AUG. 01/2018 |         |      |       |
|--|--------------------------------------------------------------------------------|----------------------------------------------------------------------------------------------------------------------------------------------------------------------------------------------------------------|-----------------|--------------------|---------|------|-------|
|  |                                                                                | CHECKED:                                                                                                                                                                                                       |                 | DATE:              |         |      |       |
|  | EDAC INC<br>TORONTO, ONTARIO<br>CANADA<br>YOUR CONNECTION TO QUALITY & SERVICE | THESE DRAWINGS AND SPECIFICATIONS<br>ARE THE PROPERTY OF EDAC INC.,AND<br>SHALL NOT BE REPRODUCED,OR COPIED<br>OR USED AS THE BASIS FOR THE<br>MANUFACTURE OR SALE OF APPARATUS<br>WITHOUT WRITTEN PERMISSION. | SCALE: 1:1      |                    | SHEET   | 1 OF | 1     |
|  |                                                                                |                                                                                                                                                                                                                | DRAWING NUMBER: | : 625-009-262-513  |         |      | ISSUE |
|  |                                                                                |                                                                                                                                                                                                                | PART NUMBER:    | 625-009-2          | 262-513 |      | 1     |