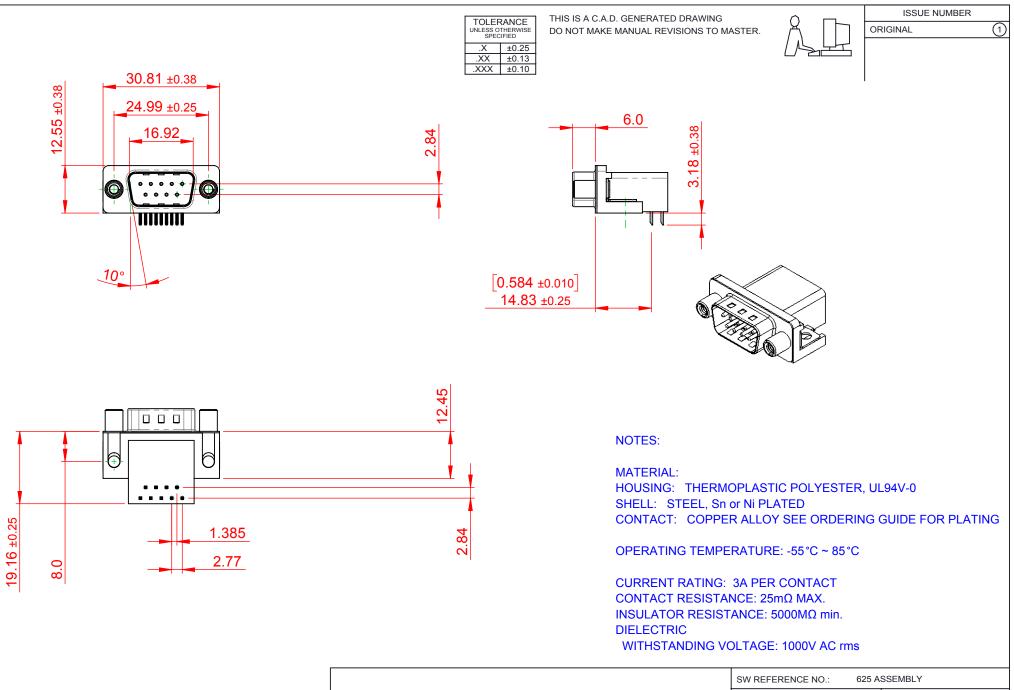

| <b>R</b> <sup>®</sup> HS |
|--------------------------|
| COMPLIANT                |

THIS SERIES FULLY CONFORMS TO THE EUROPEAN UNION DIRECTIVES 2011/65/EU FOR RoHS COMPLIANCY.

| I                                    |                                        |                                                                                                                                             |                                 |                    |         |       |   |  |
|--------------------------------------|----------------------------------------|---------------------------------------------------------------------------------------------------------------------------------------------|---------------------------------|--------------------|---------|-------|---|--|
|                                      | 625 SERIES D-SUB (                     | DRAWN: C.B                                                                                                                                  |                                 | DATE: AUG. 01/2018 |         |       |   |  |
|                                      |                                        |                                                                                                                                             | CHECKED:                        |                    | DATE:   |       |   |  |
|                                      | EDAC INC<br>TORONTO, ONTARIO<br>CANADA | THESE DRAWINGS AND SPECIFICATIONS<br>ARE THE PROPERTY OF EDAC INC.,AND<br>SHALL NOT BE REPRODUCED,OR COPIED<br>OR USED AS THE BASIS FOR THE | SCALE: 1:1                      |                    | SHEET 1 | I OF  | 1 |  |
|                                      |                                        |                                                                                                                                             | DRAWING NUMBER: 625-009-362-010 |                    |         | ISSUE |   |  |
| YOUR CONNECTION TO QUALITY & SERVICE |                                        | MANUFACTURE OR SALE OF APPARATUS<br>WITHOUT WRITTEN PERMISSION.                                                                             | PART NUMBER:                    | 625-009-3          | 362-010 |       | 1 |  |