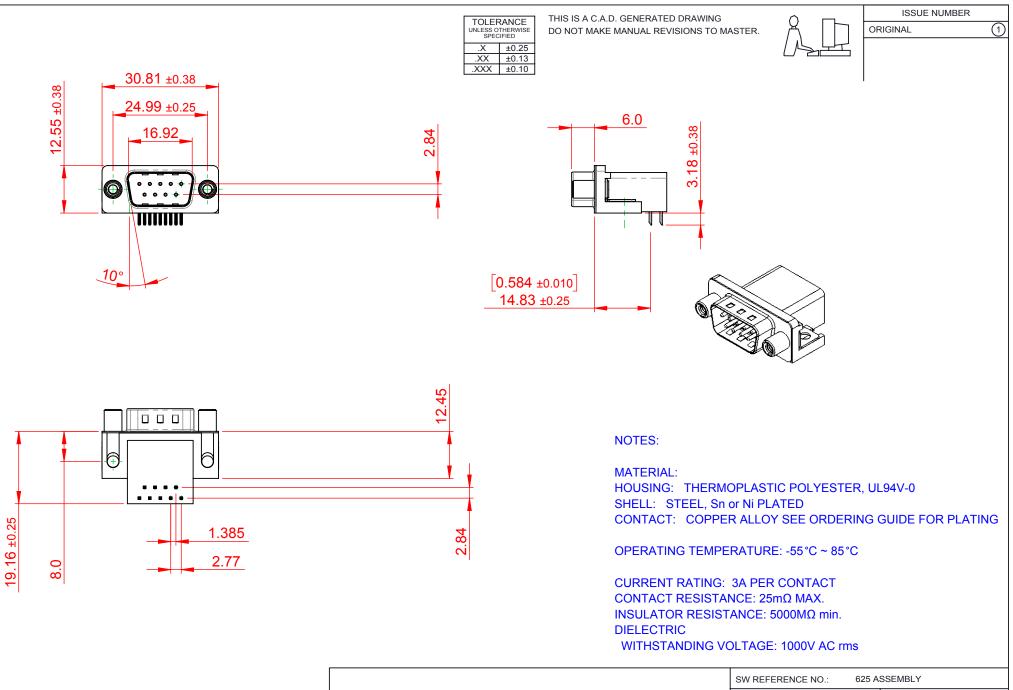

| R#HS      |
|-----------|
| COMPLIANT |

THIS SERIES FULLY CONFORMS TO THE EUROPEAN UNION DIRECTIVES 2011/65/EU FOR RoHS COMPLIANCY.

|  | 625 SERIES D-SUB           | DRAWN: C.B<br>CHECKED:                                               |                 | DATE: AUG. 01/2018 |       |   | 18    |   |
|--|----------------------------|----------------------------------------------------------------------|-----------------|--------------------|-------|---|-------|---|
|  |                            |                                                                      |                 | DATE:              |       |   |       |   |
|  | EDAC INC                   | THESE DRAWINGS AND SPECIFICATIONS<br>ARE THE PROPERTY OF EDAC INCAND | SCALE: 1:1      |                    | SHEET | 1 | OF    | 1 |
|  | TORONTO, ONTARIO<br>CANADA | SHALL NOT BE REPRODUCED, OR COPIED OR USED AS THE BASIS FOR THE      | DRAWING NUMBER: | : 625-009-662-010  |       |   | ISSUE |   |
|  |                            | MANUFACTURE OR SALE OF APPARATUS<br>WITHOUT WRITTEN PERMISSION.      | PART NUMBER:    | 625-009-662-010    |       |   | 1     |   |