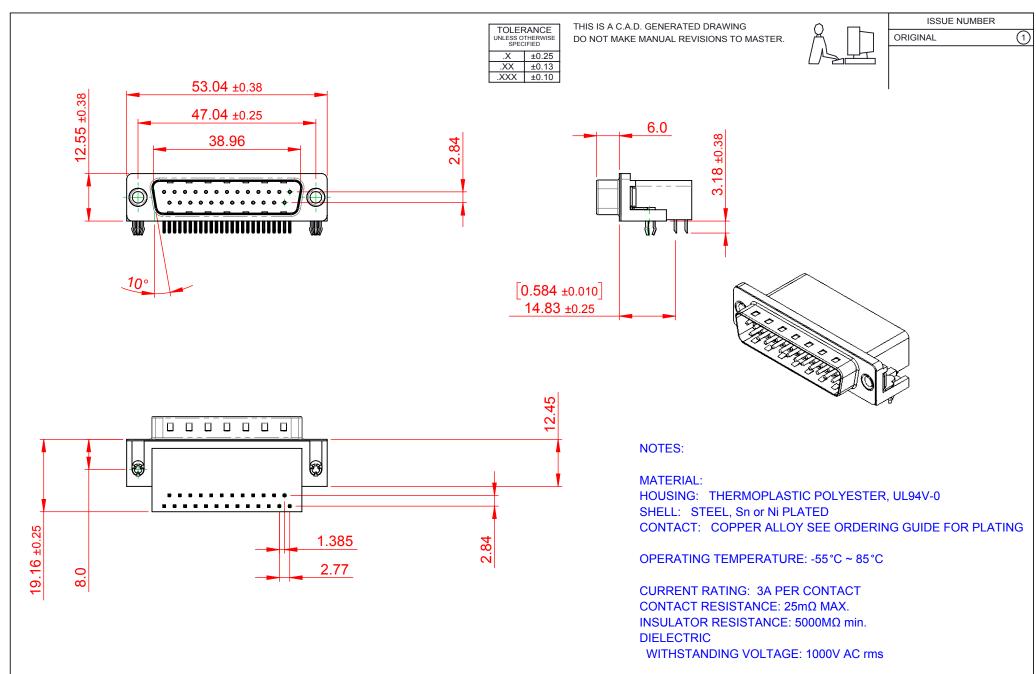

## 625 SERIES D-SUB CONNECTOR

EDAC INC TORONTO, ONTARIO CANADA

THESE DRAWINGS AND SPECIFICATIONS ARE THE PROPERTY OF EDAC INC..AND SHALL NOT BE REPRODUCED, OR COPIED OR USED AS THE BASIS FOR THE MANUFACTURE OR SALE OF APPARATUS WITHOUT WRITTEN PERMISSION.

| SW REFERENCE NO.: 625 ASSEMBLY |                    |
|--------------------------------|--------------------|
| DRAWN: C.B                     | DATE: AUG. 01/2018 |
| CHECKED:                       | DATE:              |
| SCALE: 1:1                     | SHEET 1 OF 1       |
| DRAWING NUMBER: 625-025-       | 262-541            |

DRAWING NUMBER: 020-020-202-04 PART NUMBER: 625-025-262-541