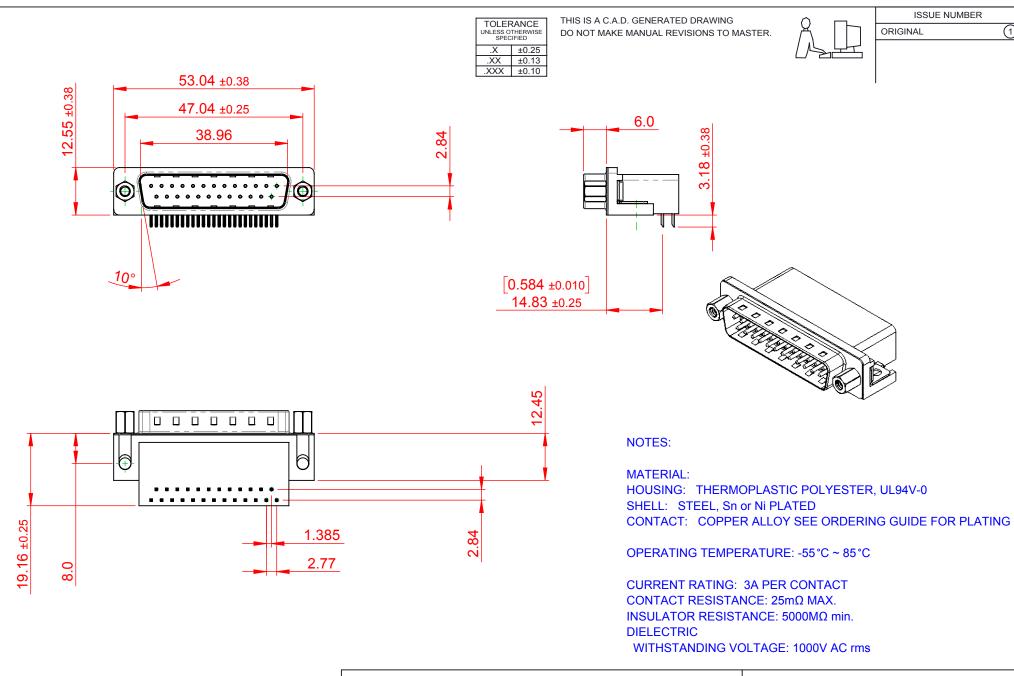

## 625 SERIES D-SUB CONNECTOR

EDAC INC TORONTO, ONTARIO CANADA

THESE DRAWINGS AND SPECIFICATIONS ARE THE PROPERTY OF EDAC INC..AND SHALL NOT BE REPRODUCED, OR COPIED OR USED AS THE BASIS FOR THE MANUFACTURE OR SALE OF APPARATUS WITHOUT WRITTEN PERMISSION.

| SW REFERENCE NO.: 625 ASSEMBLY  |                    |
|---------------------------------|--------------------|
| DRAWN: C.B                      | DATE: AUG. 01/2018 |
| CHECKED:                        | DATE:              |
| SCALE: 1:1                      | SHEET 1 OF 1       |
| DRAWING NUMBER: 625-025-362-013 |                    |

PART NUMBER: 625-025-362-013