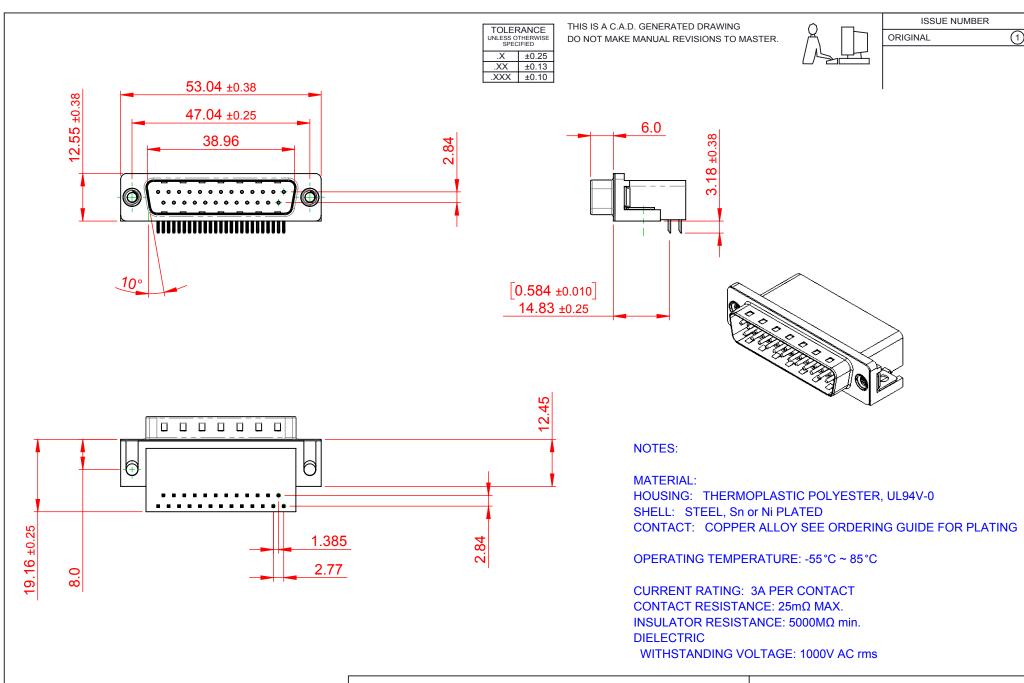

THIS SERIES FULLY CONFORMS TO THE EUROPEAN UNION DIRECTIVES 2011/65/EU FOR RoHS COMPLIANCY.

## 625 SERIES D-SUB CONNECTOR

EDAC INC TORONTO, ONTARIO CANADA

THESE DRAWINGS AND SPECIFICATIONS ARE THE PROPERTY OF EDAC INC..AND SHALL NOT BE REPRODUCED, OR COPIED OR USED AS THE BASIS FOR THE MANUFACTURE OR SALE OF APPARATUS WITHOUT WRITTEN PERMISSION.

| SW REFERENCE NO.: 625 ASSEMBLY  |                    |
|---------------------------------|--------------------|
| DRAWN: C.B                      | DATE: AUG. 01/2018 |
| CHECKED:                        | DATE:              |
| SCALE: 1:1                      | SHEET 1 OF 1       |
| DRAWING NUMBER: 625-025-362-015 |                    |

625-025-362-015

PART NUMBER: