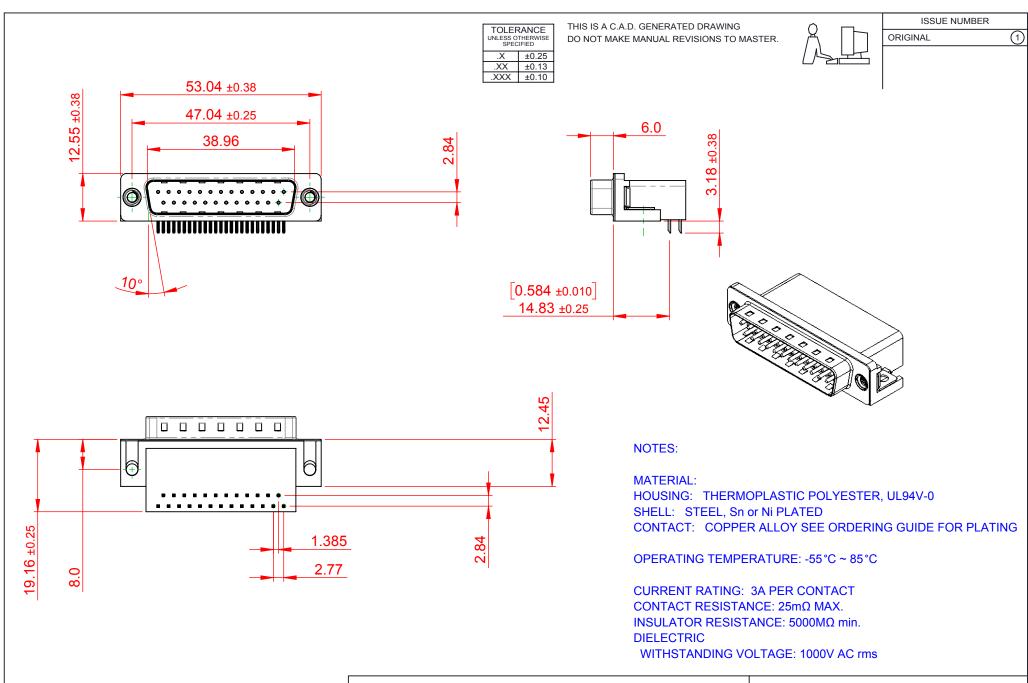

## 625 SERIES D-SUB CONNECTOR

EDAC INC TORONTO, ONTARIO CANADA

THESE DRAWINGS AND SPECIFICATIONS ARE THE PROPERTY OF EDAC INC..AND SHALL NOT BE REPRODUCED, OR COPIED OR USED AS THE BASIS FOR THE MANUFACTURE OR SALE OF APPARATUS WITHOUT WRITTEN PERMISSION.

| SW REFERENCE NO.: 625 ASSEMBLY  |                    |
|---------------------------------|--------------------|
| DRAWN: C.B                      | DATE: AUG. 01/2018 |
| CHECKED:                        | DATE:              |
| SCALE: 1:1                      | SHEET 1 OF 1       |
| DRAWING NUMBER: 625-025-362-515 |                    |

625-025-362-515

PART NUMBER: