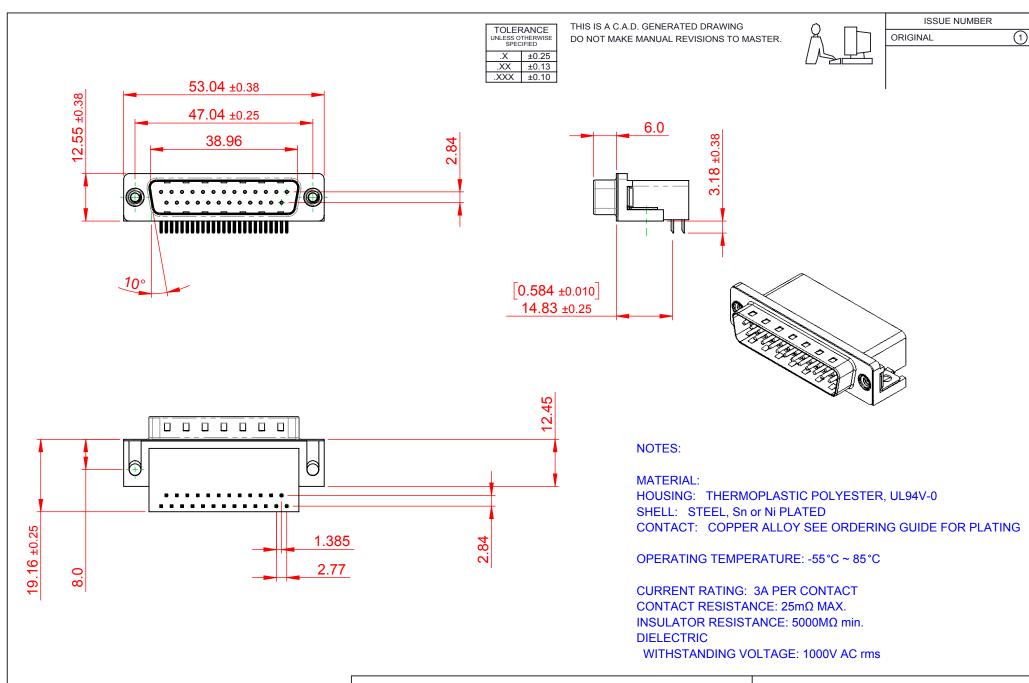

## 625 SERIES D-SUB CONNECTOR

EDAC INC TORONTO, ONTARIO CANADA YOUR CONNECTION TO QUALITY & SERVICE

THESE DRAWINGS AND SPECIFICATIONS ARE THE PROPERTY OF EDAC INC..AND SHALL NOT BE REPRODUCED, OR COPIED OR USED AS THE BASIS FOR THE MANUFACTURE OR SALE OF APPARATUS WITHOUT WRITTEN PERMISSION.

DRAWING NUMBER: 625-025-662-012 ISSUE PART NUMBER: 625-025-662-012