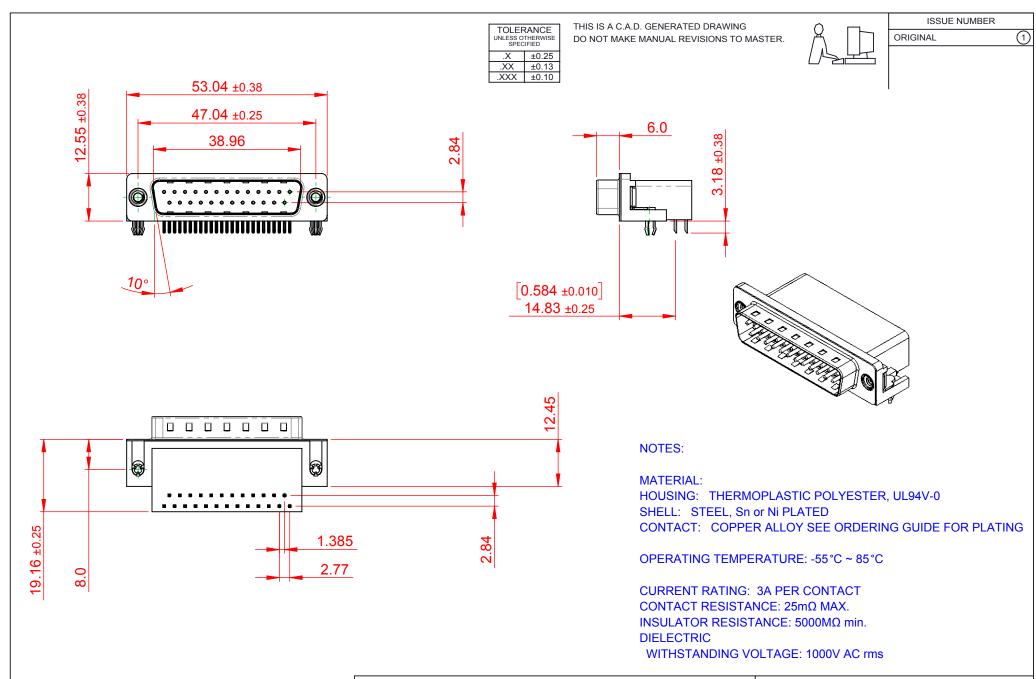

## 625 SERIES D-SUB CONNECTOR

EDAC INC TORONTO, ONTARIO CANADA YOUR CONNECTION TO QUALITY & SERVICE

THESE DRAWINGS AND SPECIFICATIONS ARE THE PROPERTY OF EDAC INC..AND SHALL NOT BE REPRODUCED, OR COPIED OR USED AS THE BASIS FOR THE MANUFACTURE OR SALE OF APPARATUS WITHOUT WRITTEN PERMISSION.

| SW REFERENCE NO.: 625 ASSEMBLY |                    |  |
|--------------------------------|--------------------|--|
| DRAWN: C.B                     | DATE: AUG. 01/2018 |  |
| CHECKED:                       | DATE:              |  |
| SCALE: 1:1                     | SHEET 1 OF 1       |  |
| DRAWING NUMBER: 625-025-       | 625-025-662-042    |  |

DRAWING NUMBER:

025-025-002-042 PART NUMBER: 625-025-662-042