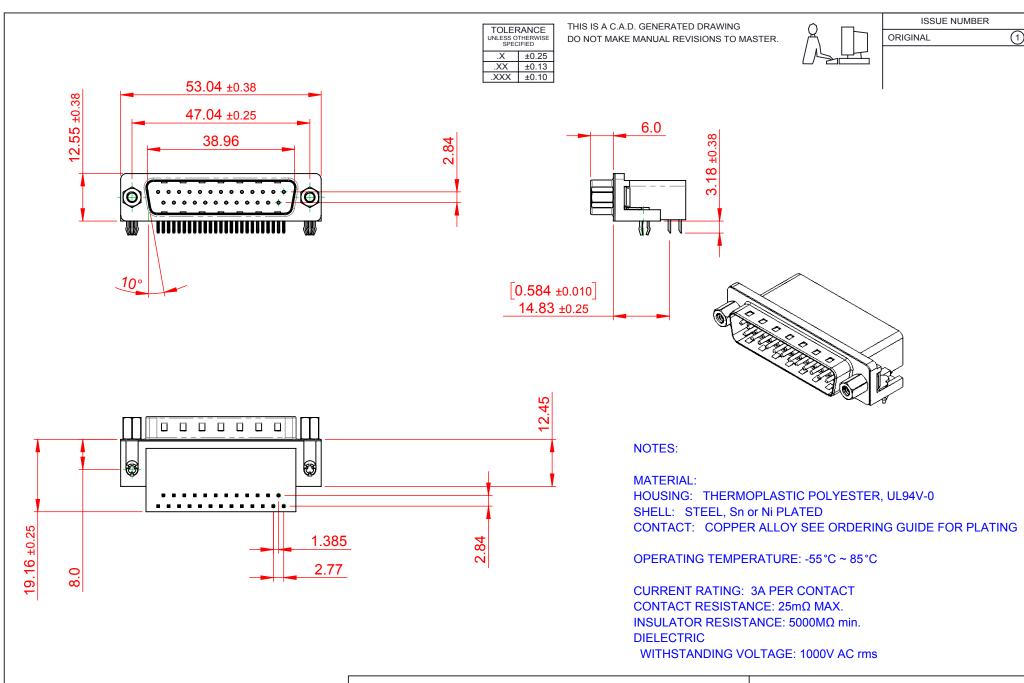

## 625 SERIES D-SUB CONNECTOR

EDAC INC TORONTO, ONTARIO CANADA

THESE DRAWINGS AND SPECIFICATIONS ARE THE PROPERTY OF EDAC INC..AND SHALL NOT BE REPRODUCED, OR COPIED OR USED AS THE BASIS FOR THE MANUFACTURE OR SALE OF APPARATUS WITHOUT WRITTEN PERMISSION.

| SW REFERENCE NO.: 625 ASSEMBLY |                 |            |
|--------------------------------|-----------------|------------|
| DRAWN: C.B                     | DATE: AU        | G. 01/2018 |
| CHECKED:                       | DATE:           |            |
| SCALE: 1:1                     | SHEET 1         | OF 1       |
| DRAWING NUMBER:                | 625 025 662 043 | ISSUE      |

DRAWING NUMBER: 625-025-662-043 ISSUE PART NUMBER: 625-025-662-043