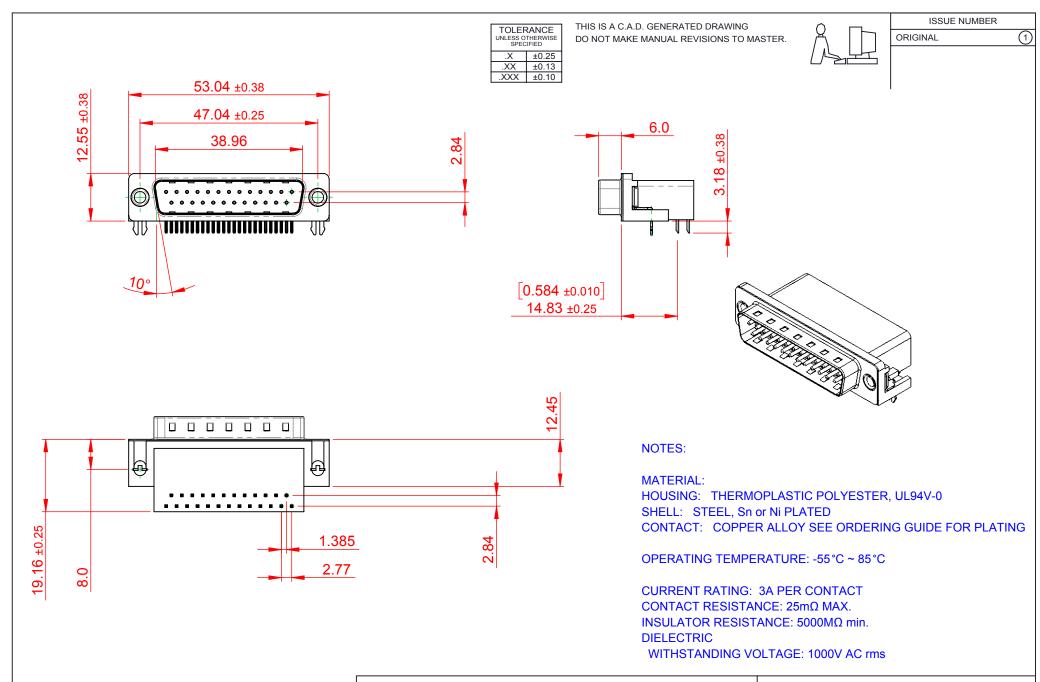

## 625 SERIES D-SUB CONNECTOR

EDAC INC TORONTO, ONTARIO CANADA

THESE DRAWINGS AND SPECIFICATIONS ARE THE PROPERTY OF EDAC INC..AND SHALL NOT BE REPRODUCED, OR COPIED OR USED AS THE BASIS FOR THE MANUFACTURE OR SALE OF APPARATUS WITHOUT WRITTEN PERMISSION.

| SW REFERENCE NO.: 625 ASSEMBLY  |                    |
|---------------------------------|--------------------|
| DRAWN: C.B                      | DATE: AUG. 01/2018 |
| CHECKED:                        | DATE:              |
| SCALE: 1:1                      | SHEET 1 OF 1       |
| DRAWING NUMBER: 625-025-662-531 |                    |

DRAWING NUMBER: 025-025-002-531 ISSUE PART NUMBER: 625-025-662-531