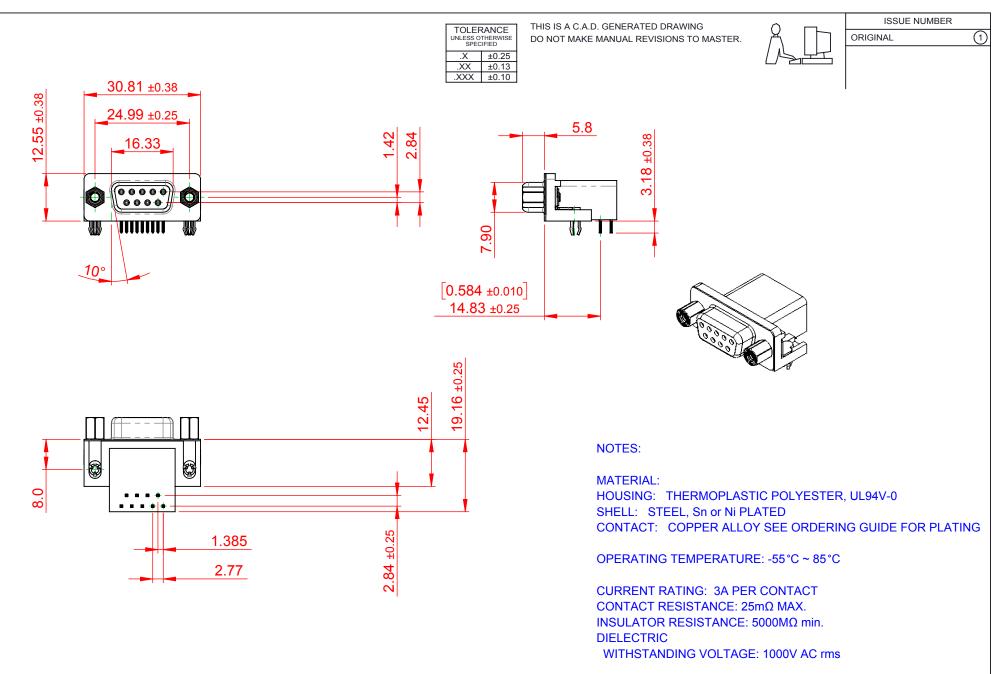

| 626 SERIES D-SUB CONNECTOR                                                     |                                                                                                                                                                                                                | SW REFERENCE NO.: 626 ASSEMBLY |                 |       |
|--------------------------------------------------------------------------------|----------------------------------------------------------------------------------------------------------------------------------------------------------------------------------------------------------------|--------------------------------|-----------------|-------|
|                                                                                |                                                                                                                                                                                                                | DRAWN: C.B                     | DATE: AUG. 01/2 | 018   |
|                                                                                |                                                                                                                                                                                                                | CHECKED:                       | DATE:           |       |
| EDAC INC<br>TORONTO, ONTARIO<br>CANADA<br>YOUR CONNECTION TO QUALITY & SERVICE | THESE DRAWINGS AND SPECIFICATIONS<br>ARE THE PROPERTY OF EDAC INC.,AND<br>SHALL NOT BE REPRODUCED,OR COPIED<br>OR USED AS THE BASIS FOR THE<br>MANUFACTURE OR SALE OF APPARATUS<br>WITHOUT WRITTEN PERMISSION. | SCALE: 1:1                     | SHEET 1 OF      | 1     |
|                                                                                |                                                                                                                                                                                                                | DRAWING NUMBER: 626-00         | 9-362-543       | ISSUE |
|                                                                                |                                                                                                                                                                                                                | PART NUMBER: 626-00            | 9-362-543       | 1     |