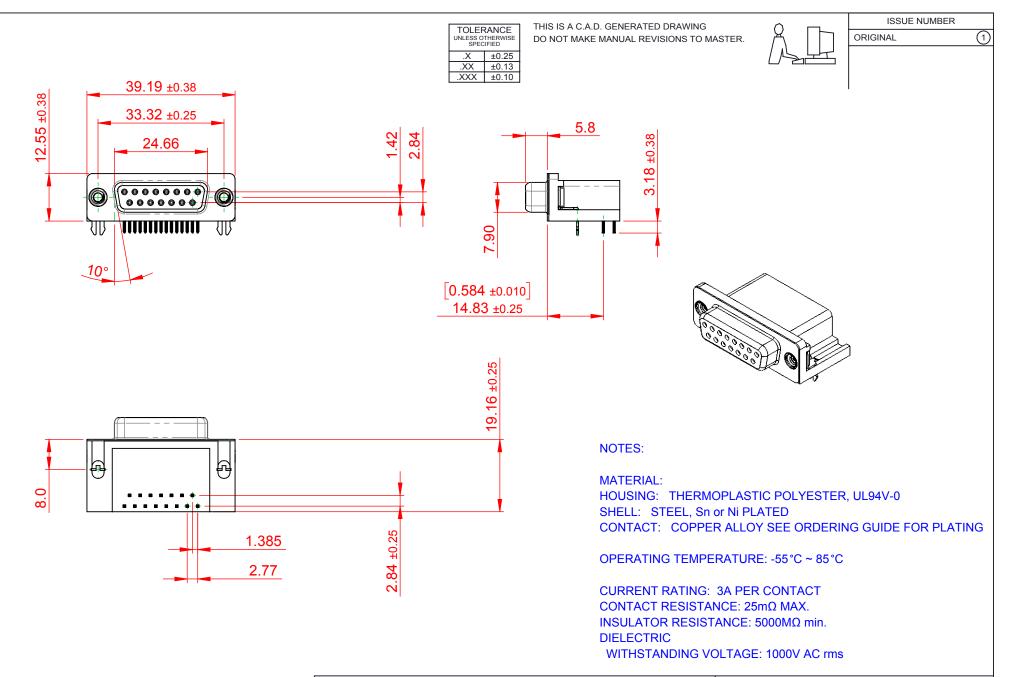

|          | 626 SERIES D-SUB CONNECTOR           |                                                                                                                                       | SW REFERENCE NO.: 626 ASSEMBLY |                  |       |
|----------|--------------------------------------|---------------------------------------------------------------------------------------------------------------------------------------|--------------------------------|------------------|-------|
|          |                                      |                                                                                                                                       | DRAWN: C.B                     | DATE: AUG. 01/20 | 18    |
|          |                                      |                                                                                                                                       | CHECKED:                       | DATE:            |       |
|          | EDAC INC                             | THESE DRAWINGS AND SPECIFICATIONS<br>ARE THE PROPERTY OF EDAC INCAND                                                                  | SCALE: 1:1                     | SHEET 1 OF       | 1     |
|          | TORONTO, ONTARIO<br>CANADA           | SHALL NOT BE REPRODUCED, OR COPIED<br>OR USED AS THE BASIS FOR THE<br>MANUFACTURE OR SALE OF APPARATUS<br>WITHOUT WRITTEN PERMISSION. | DRAWING NUMBER: 626-015-       | 262-031          | ISSUE |
| YOUR CON | YOUR CONNECTION TO QUALITY & SERVICE |                                                                                                                                       | PART NUMBER: 626-015-          | 262-031          | 1     |