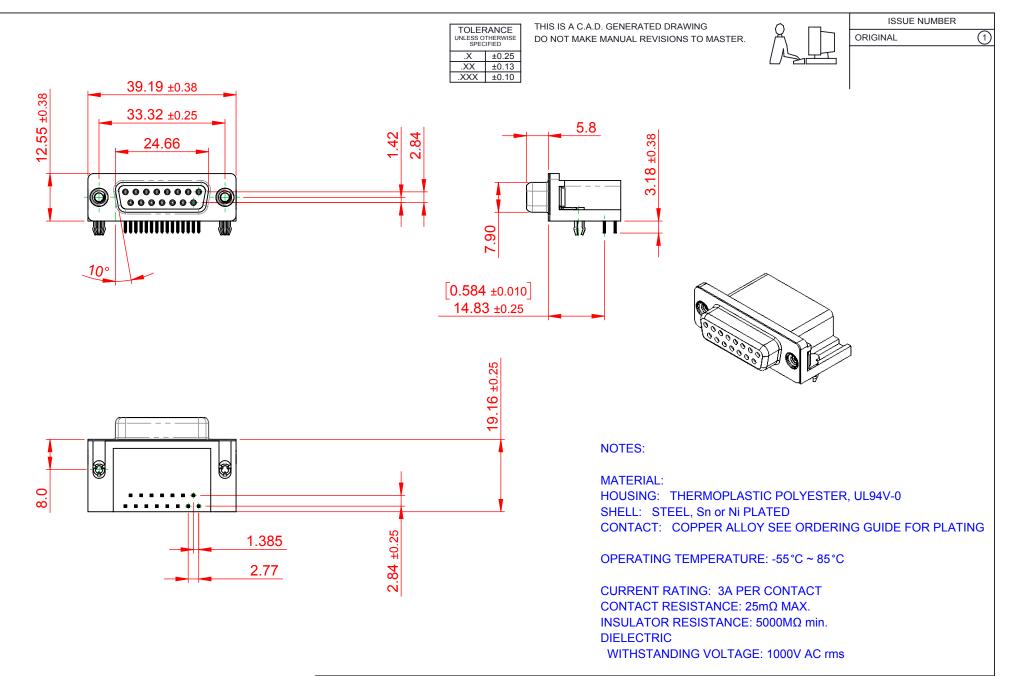

| 626 SERIES D-SUB CONNECTOR                                                     |                                                                                                                                                                                                                | SW REFERENCE NO.: 626 ASSEMBLY |                  |       |
|--------------------------------------------------------------------------------|----------------------------------------------------------------------------------------------------------------------------------------------------------------------------------------------------------------|--------------------------------|------------------|-------|
|                                                                                |                                                                                                                                                                                                                | DRAWN: C.B                     | DATE: AUG. 01/20 | )18   |
|                                                                                |                                                                                                                                                                                                                | CHECKED:                       | DATE:            |       |
| EDAG INC<br>TORONTO, ONTARIO<br>CANADA<br>YOUR CONNECTION TO QUALITY & SERVICE | THESE DRAWINGS AND SPECIFICATIONS<br>ARE THE PROPERTY OF EDAC INC.,AND<br>SHALL NOT BE REPRODUCED,OR COPIED<br>OR USED AS THE BASIS FOR THE<br>MANUFACTURE OR SALE OF APPARATUS<br>WITHOUT WRITTEN PERMISSION. | SCALE: 1:1                     | SHEET 1 OF       | 1     |
|                                                                                |                                                                                                                                                                                                                | DRAWING NUMBER: 626-015-       | 262-041          | ISSUE |
|                                                                                |                                                                                                                                                                                                                | PART NUMBER: 626-015-          | 262-041          | 1     |