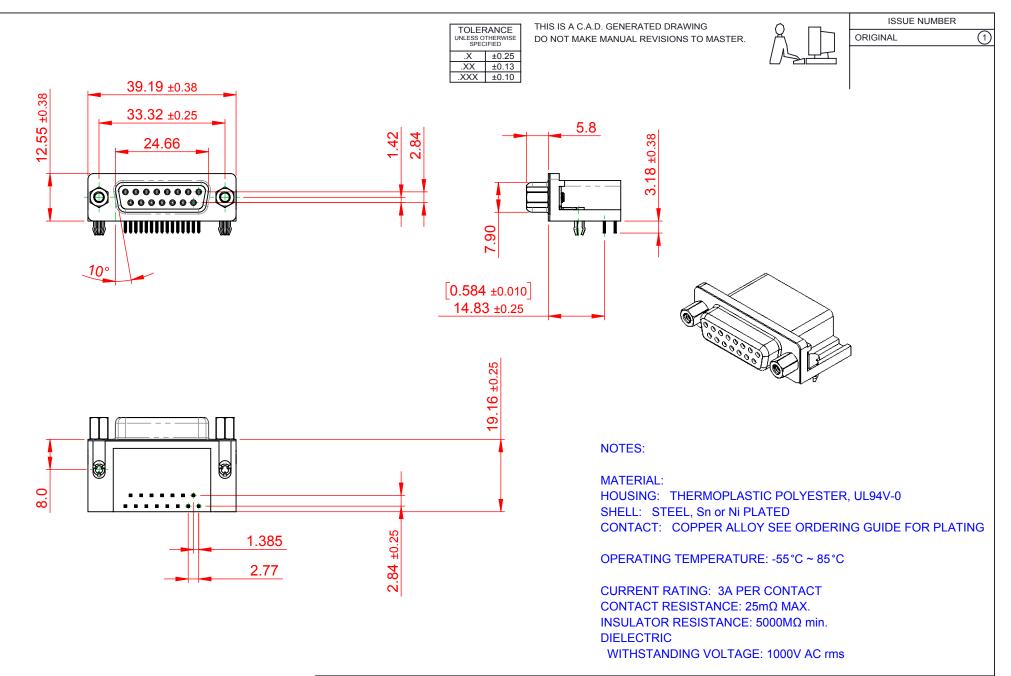

|                                      |                                                                                                                                                                                                                |                 |            | SW REFERENCE NO.: 626 ASSEMBLY |                    |       |   |  |  |
|--------------------------------------|----------------------------------------------------------------------------------------------------------------------------------------------------------------------------------------------------------------|-----------------|------------|--------------------------------|--------------------|-------|---|--|--|
| 626 SERIES D-SUB C                   | 626 SERIES D-SUB CONNECTOR                                                                                                                                                                                     |                 | DRAWN: C.B |                                | DATE: AUG. 01/2018 |       |   |  |  |
|                                      |                                                                                                                                                                                                                |                 | CHECKED:   |                                | DATE:              |       |   |  |  |
| EDAC INC                             | THESE DRAWINGS AND SPECIFICATIONS<br>ARE THE PROPERTY OF EDAC INC.,AND<br>SHALL NOT BE REPRODUCED,OR COPIED<br>OR USED AS THE BASIS FOR THE<br>MANUFACTURE OR SALE OF APPARATUS<br>WITHOUT WRITTEN PERMISSION. | SCALE: 1:1      |            | SHEET                          | 1                  | OF    | 1 |  |  |
| TORONTO, ONTARIO<br>CANADA           |                                                                                                                                                                                                                | DRAWING NUMBER: | 362-042    |                                |                    | ISSUE |   |  |  |
| YOUR CONNECTION TO QUALITY & SERVICE |                                                                                                                                                                                                                | PART NUMBER:    | 626-015-3  | 362-042                        |                    |       | 1 |  |  |