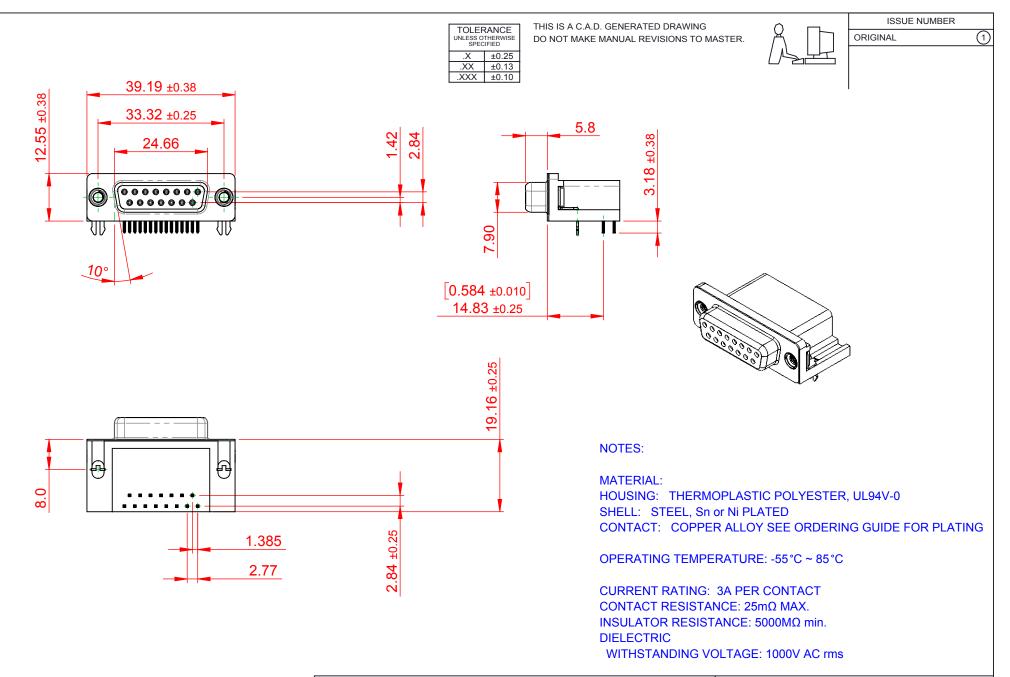

|                                                                                | 626 SERIES D-SUB CONNECTOR                                                                                                                                                                                     |                        | SW REFERENCE NO.: 626 ASSEMBLY |       |  |
|--------------------------------------------------------------------------------|----------------------------------------------------------------------------------------------------------------------------------------------------------------------------------------------------------------|------------------------|--------------------------------|-------|--|
| 626 SERIES D-SUB (                                                             |                                                                                                                                                                                                                |                        | DATE: AUG. 01/2                | 018   |  |
|                                                                                |                                                                                                                                                                                                                |                        | DATE:                          |       |  |
| EDAC INC<br>TORONTO, ONTARIO<br>CANADA<br>YOUR CONNECTION TO QUALITY & SERVICE | THESE DRAWINGS AND SPECIFICATIONS<br>ARE THE PROPERTY OF EDAC INC.,AND<br>SHALL NOT BE REPRODUCED,OR COPIED<br>OR USED AS THE BASIS FOR THE<br>MANUFACTURE OR SALE OF APPARATUS<br>WITHOUT WRITTEN PERMISSION. | SCALE: 1:1             | SHEET 1 OF                     | 1     |  |
|                                                                                |                                                                                                                                                                                                                | DRAWING NUMBER: 626-01 | 5-662-035                      | ISSUE |  |
|                                                                                |                                                                                                                                                                                                                | PART NUMBER: 626-01    | 5-662-035                      | 1     |  |

THIS SERIES FULLY CONFORMS TO THE EUROPEAN UNION DIRECTIVES 2011/65/EU FOR RoHS COMPLIANCY.