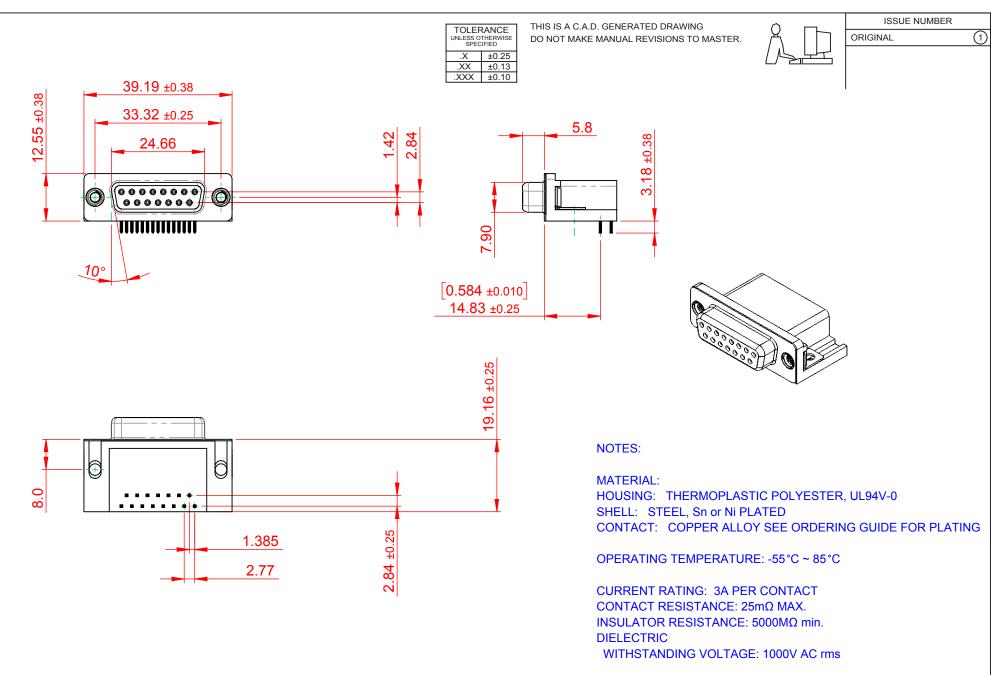

| 626 SERIES D-SUB CONNECTOR           |                                                                                                                                                                                                                | SW REFERENCE NO.: 626 ASSEMBLY  |           |                    |       |   |
|--------------------------------------|----------------------------------------------------------------------------------------------------------------------------------------------------------------------------------------------------------------|---------------------------------|-----------|--------------------|-------|---|
|                                      |                                                                                                                                                                                                                | DRAWN: C.B                      |           | DATE: AUG. 01/2018 |       |   |
|                                      |                                                                                                                                                                                                                | CHECKED:                        |           | DATE:              |       |   |
| EDAC INC                             | THESE DRAWINGS AND SPECIFICATIONS<br>ARE THE PROPERTY OF EDAC INC.,AND<br>SHALL NOT BE REPRODUCED,OR COPIED<br>OR USED AS THE BASIS FOR THE<br>MANUFACTURE OR SALE OF APPARATUS<br>WITHOUT WRITTEN PERMISSION. | SCALE: 1:1                      |           | SHEET 1            | OF    | 1 |
| TORONTO, ONTARIO<br>CANADA           |                                                                                                                                                                                                                | DRAWING NUMBER: 626-015-662-515 |           |                    | ISSUE |   |
| YOUR CONNECTION TO QUALITY & SERVICE |                                                                                                                                                                                                                | PART NUMBER: 6                  | 626-015-6 | 62-515             |       | 1 |