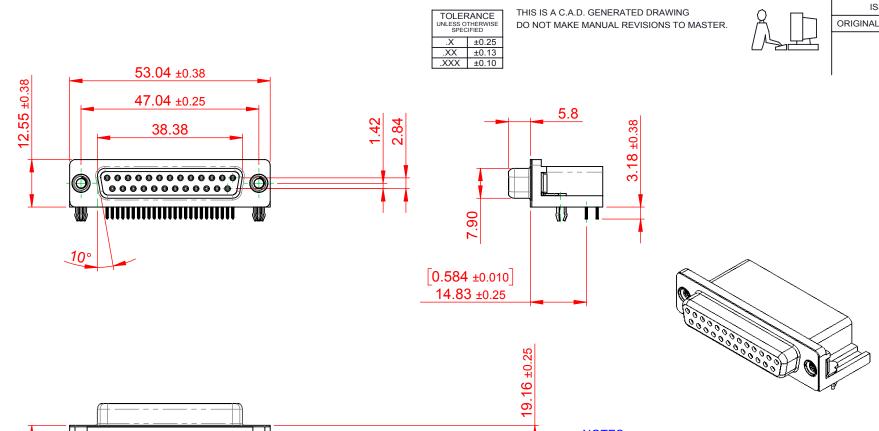

## THIS SERIES FU THE EUROPEAN COMPLIANT 2011/65/EU FOR

THIS SERIES FULLY CONFORMS TO THE EUROPEAN UNION DIRECTIVES 2011/65/EU FOR RoHS COMPLIANCY.

8.0

1.385

2.77

2.84 ±0.25

THESE DRAWINGS AND SPECIFICATIONS
ARE THE PROPERTY OF EDAC INC.,AND
SHALL NOT BE REPRODUCED, OR COPIED
OR USED AS THE BASIS FOR THE
MANUFACTURE OR SALE OF APPARATUS
WITHOUT WRITTEN PERMISSION.

| SCALE: 1:1        | SHEET 1 OF       | 1        |  |
|-------------------|------------------|----------|--|
| CHECKED:          | DATE:            |          |  |
| DRAWN: C.B        | DATE: AUG. 01/20 | 018      |  |
| SW REFERENCE NO.: | 626 ASSEMBLY     | ASSEMBLY |  |

 DRAWING NUMBER:
 626-025-262-045
 ISSUE

 PART NUMBER:
 626-025-262-045
 1

ISSUE NUMBER