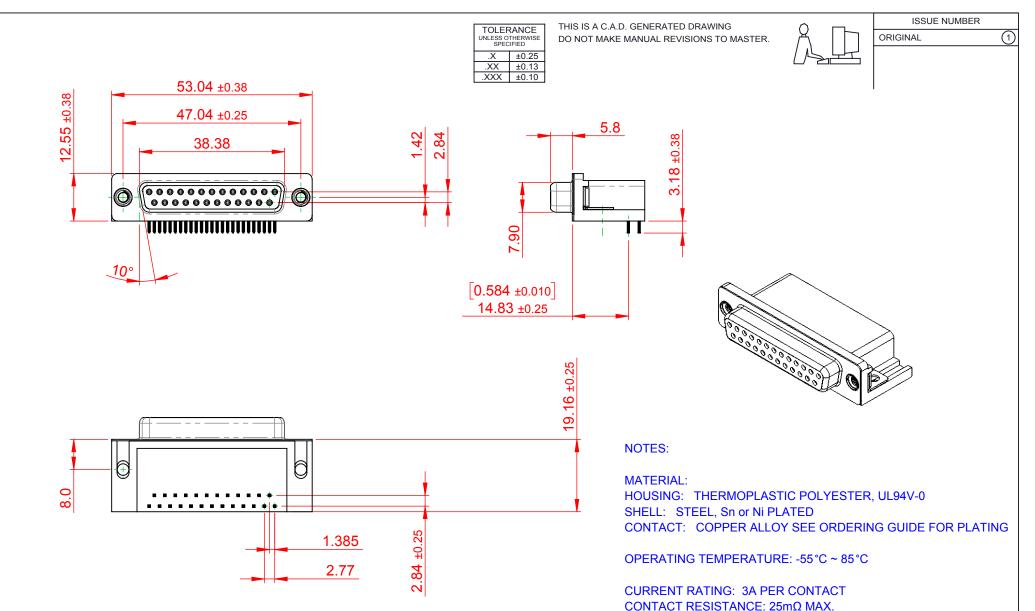

## 626 SERIES D-SUB CONNECTOR

THESE DRAWINGS AND SPECIFICATIONS ARE THE PROPERTY OF EDAC INC..AND SHALL NOT BE REPRODUCED, OR COPIED OR USED AS THE BASIS FOR THE MANUFACTURE OR SALE OF APPARATUS WITHOUT WRITTEN PERMISSION.

| SW REFERENCE NO.: 626 ASSEMBLY  |                    |
|---------------------------------|--------------------|
| DRAWN: C.B                      | DATE: AUG. 01/2018 |
| CHECKED:                        | DATE:              |
| SCALE: 1:1                      | SHEET 1 OF 1       |
| DRAWING NUMBER: 626-025-262-515 |                    |

DRAWING NUMBER: 020-023-202-313 PART NUMBER: 626-025-262-515

INSULATOR RESISTANCE:  $5000M\Omega$  min. **DIELECTRIC** WITHSTANDING VOLTAGE: 1000V AC rms