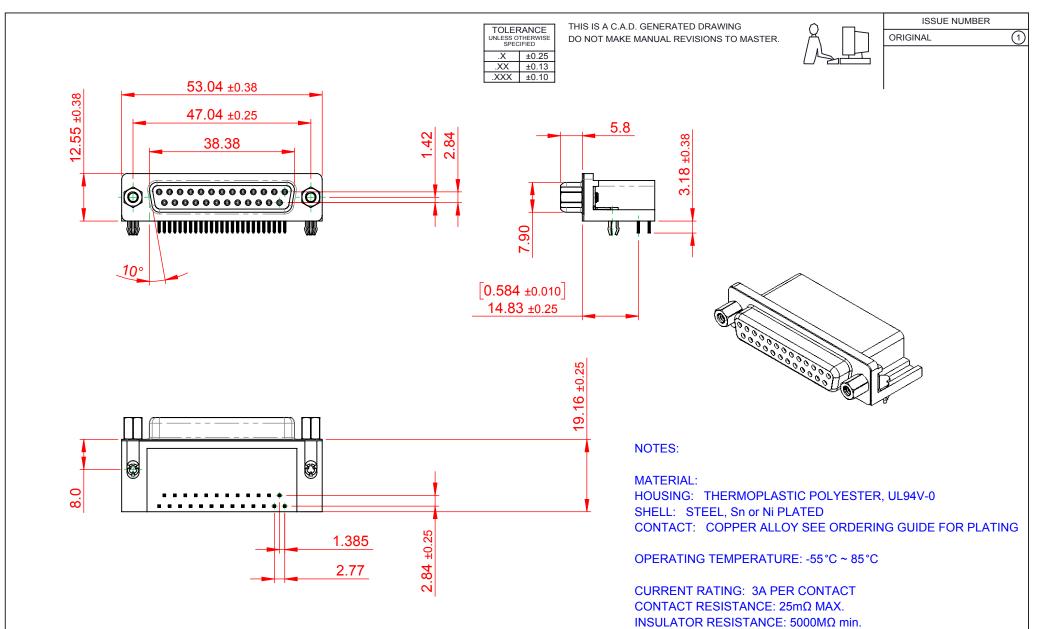

626 SERIES D-SUB CONNECTOR

YOUR CONNECTION TO QUALITY & SERVICE

EDAC INC TORONTO, ONTARIO CANADA

THESE DRAWINGS AND SPECIFICATIONS ARE THE PROPERTY OF EDAC INC..AND SHALL NOT BE REPRODUCED, OR COPIED OR USED AS THE BASIS FOR THE MANUFACTURE OR SALE OF APPARATUS WITHOUT WRITTEN PERMISSION.

**DIELECTRIC** 

WITHSTANDING VOLTAGE: 1000V AC rms

PART NUMBER:

SW REFERENCE NO.: 626 ASSEMBLY DRAWN: DATE: AUG. 01/2018 CHECKED: DATE: OF SCALE: 1:1 SHEET 626-025-262-542 ISSUE DRAWING NUMBER:

626-025-262-542