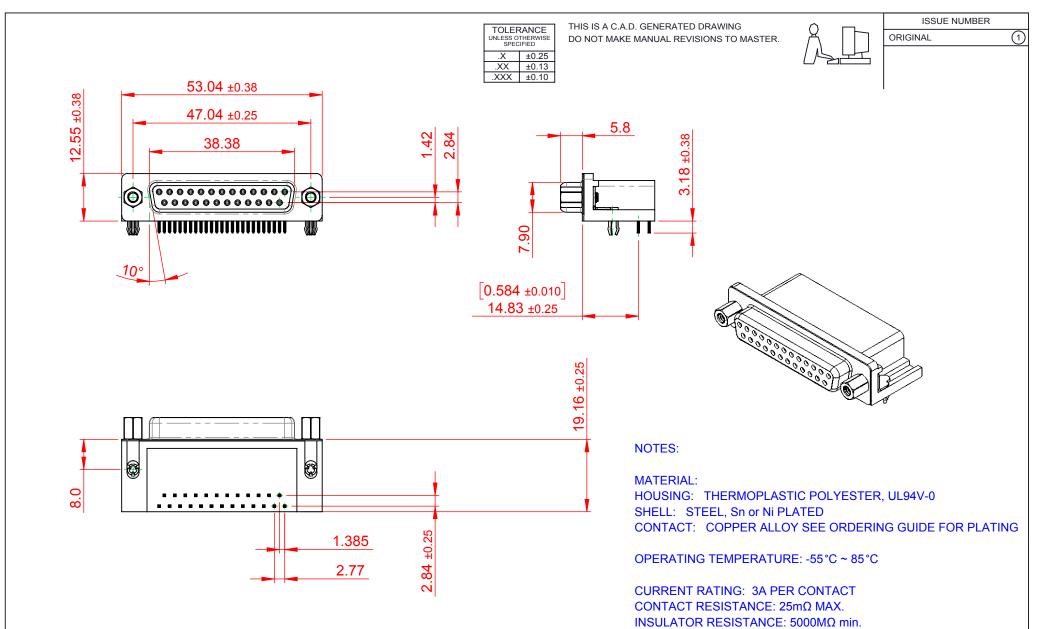

626 SERIES D-SUB CONNECTOR

YOUR CONNECTION TO QUALITY & SERVICE

EDAC INC TORONTO, ONTARIO CANADA

THESE DRAWINGS AND SPECIFICATIONS ARE THE PROPERTY OF EDAC INC..AND SHALL NOT BE REPRODUCED, OR COPIED OR USED AS THE BASIS FOR THE MANUFACTURE OR SALE OF APPARATUS WITHOUT WRITTEN PERMISSION.

**DIELECTRIC** 

WITHSTANDING VOLTAGE: 1000V AC rms

PART NUMBER:

SW REFERENCE NO.: 626 ASSEMBLY DRAWN: DATE: AUG. 01/2018 CHECKED: DATE: OF SCALE: 1:1 SHEET 626-025-362-542 ISSUE DRAWING NUMBER:

626-025-362-542

THIS SERIES FULLY CONFORMS TO THE EUROPEAN UNION DIRECTIVES 2011/65/EU FOR RoHS COMPLIANCY.